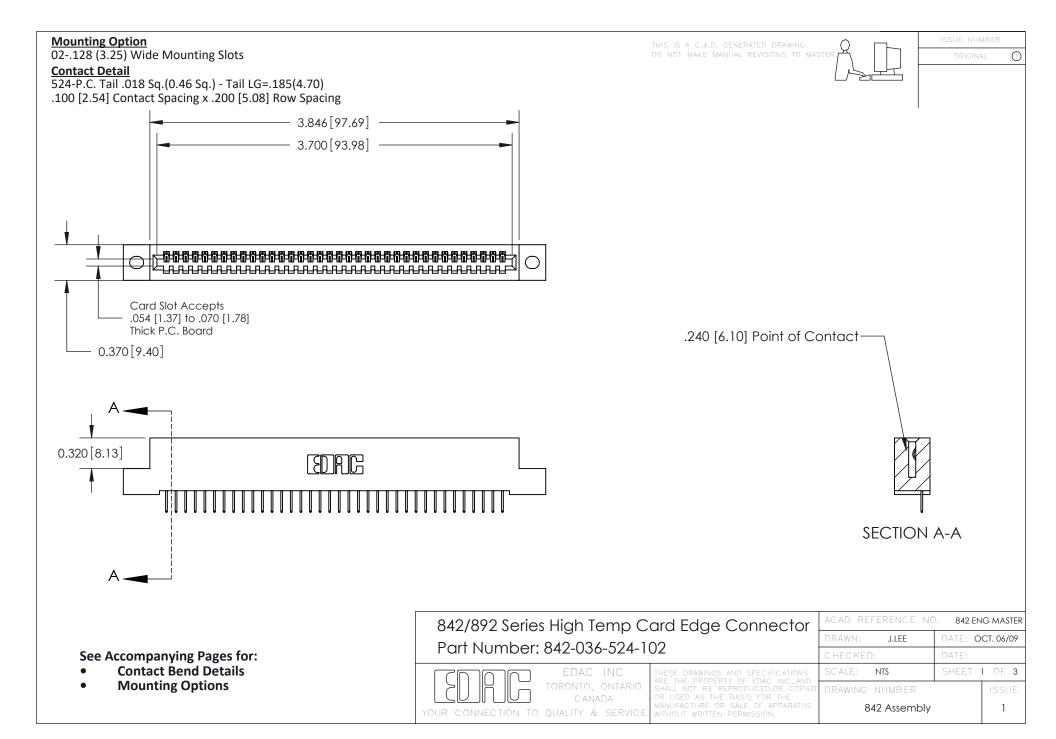

THIS IS A C.A.D. GENERATED DRAWING DO NOT MAKE MANUAL REVISIONS TO MASTER

ORIGINAL (1)



| 842/892 Series High Temp Card Edge Connector<br>Contact Bend Detail |                                                                                                 | ACAD REFERENCE NO. 842 ENG MASTER |             |                  |        |
|---------------------------------------------------------------------|-------------------------------------------------------------------------------------------------|-----------------------------------|-------------|------------------|--------|
|                                                                     |                                                                                                 | DRAWN:                            | J.LEE