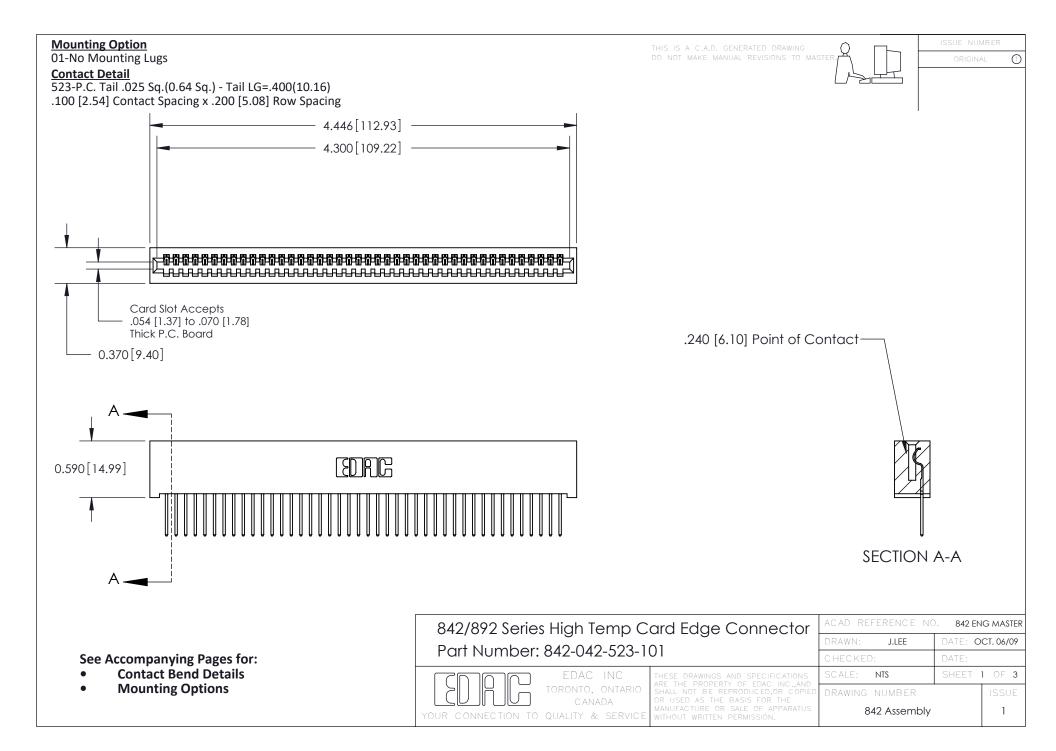

THIS IS A C.A.D. GENERATED DRAWING DO NOT MAKE MANUAL REVISIONS TO MASTER

ORIGINAL (1)



| 842/892 Series High Temp Card Edge Connector<br>Contact Bend Detail |                                                                                                 | ACAD REFERENCE NO. 842 ENG MASTER |             |                  |        |
|---------------------------------------------------------------------|-------------------------------------------------------------------------------------------------|-----------------------------------|-------------|------------------|--------|
|                                                                     |                                                                                                 | DRAWN:                            | J.LEE