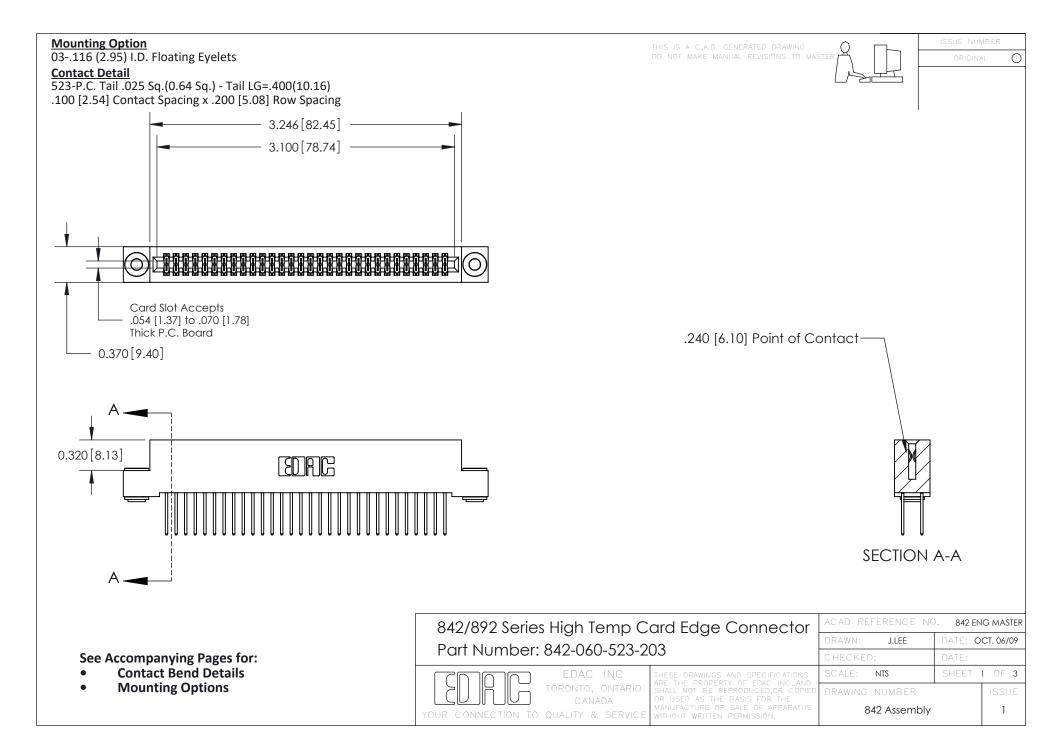

THIS IS A C.A.D. GENERATED DRAWING DO NOT MAKE MANUAL REVISIONS TO MASTER

ORIGINAL (1)



| 842/892 Series High Temp Card Edge Connector<br>Contact Bend Detail |                                                                                                 | ACAD REFERENCE NO. 842 ENG MASTER |             |                  |        |
|---------------------------------------------------------------------|-------------------------------------------------------------------------------------------------|-----------------------------------|-------------|------------------|--------|
|                                                                     |                                                                                                 | DRAWN:                            | J.LEE