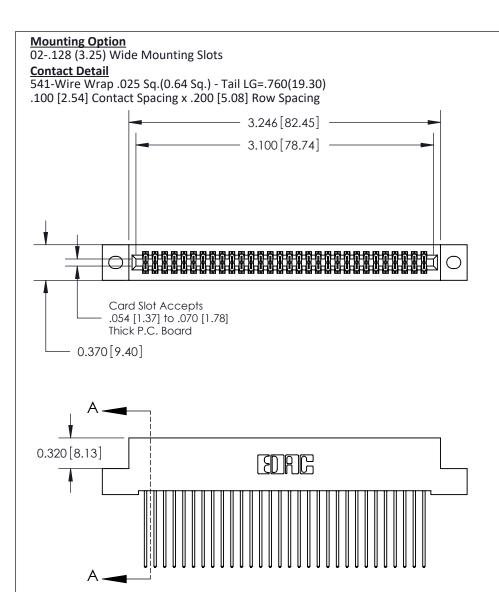

THIS IS A C.A.D. GENERATED DRAWING DO NOT MAKE MANUAL REVISIONS TO MASTER

ISSUE NUMBER

ORIGINAL

1

| 842/892 Series High Temp Card Edge Co<br>Mounting Options  | DRAWN: J.LEE DATE: OCT. 06/09  CHECKED: DATE: |
|------------------------------------------------------------|-----------------------------------------------|
| EDAC INC THESE DRAWINGS AND S                              |                                               |
|                                                            | DUCED,OR COPIED DRAWING NUMBER ISSUE          |
| YOUR CONNECTION TO QUALITY & SERVICE WITHOUT WRITTEN PERMI |                                               |