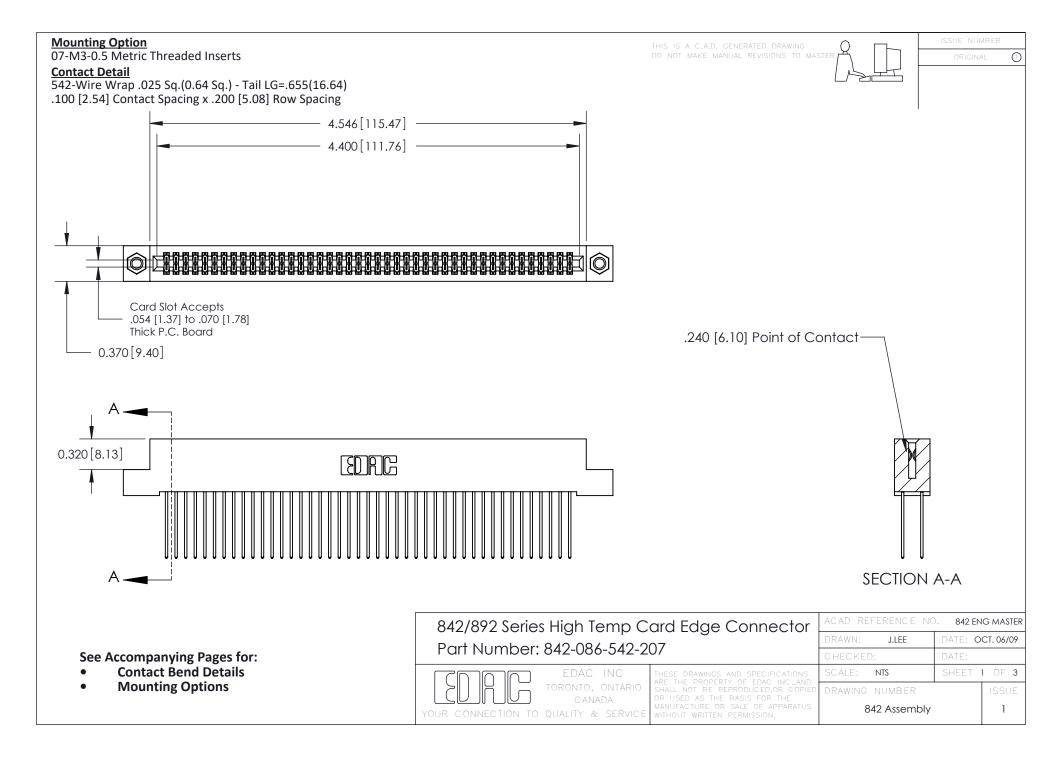

THIS IS A C.A.D. GENERATED DRAWING DO NOT MAKE MANUAL REVISIONS TO MASTER

ORIGINAL (1)



| 842/892 Series High Temp Card Edge Connector<br>Contact Bend Detail |                                                                                                 | ACAD REFERENCE NO. 842 ENG MASTER |             |                  |        |
|---------------------------------------------------------------------|-------------------------------------------------------------------------------------------------|-----------------------------------|-------------|------------------|--------|
|                                                                     |                                                                                                 | DRAWN:                            | J.LEE