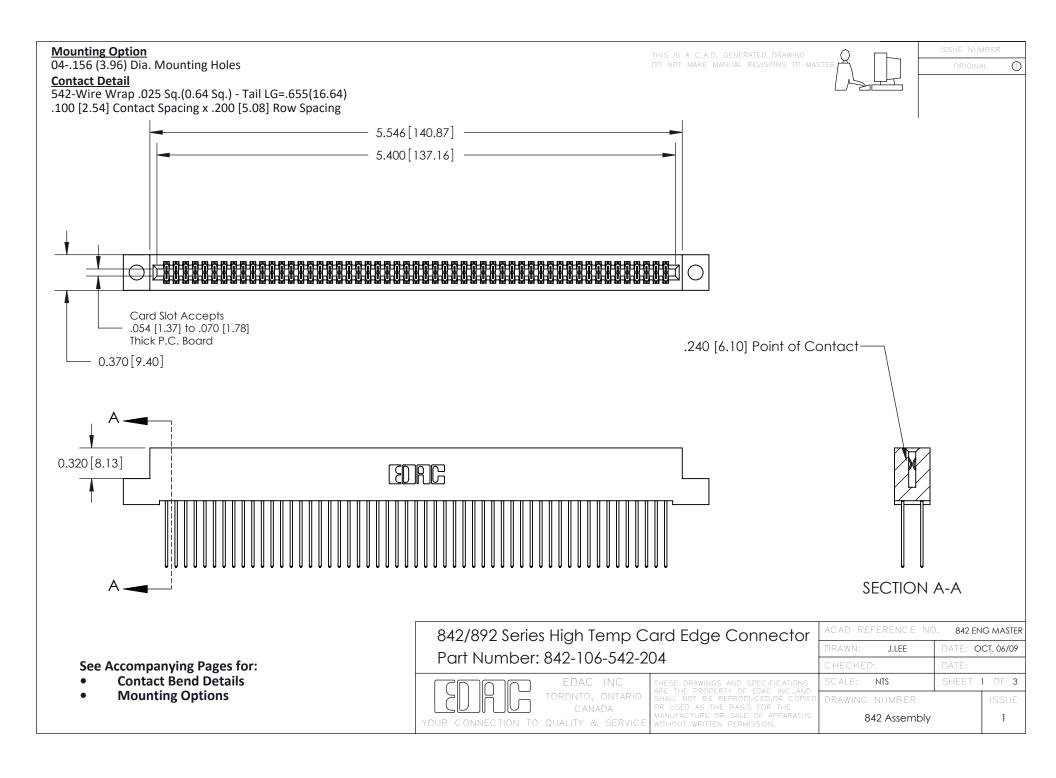

THIS IS A C.A.D. GENERATED DRAWING DO NOT MAKE MANUAL REVISIONS TO MASTER

ORIGINAL (1)



| 842/892 Series High Temp Card Edge Connector<br>Contact Bend Detail |                                                                                                 | ACAD REFERENCE NO. 842 ENG MASTER |             |                  |        |
|---------------------------------------------------------------------|-------------------------------------------------------------------------------------------------|-----------------------------------|-------------|------------------|--------|
|                                                                     |                                                                                                 | DRAWN:                            | J.LEE