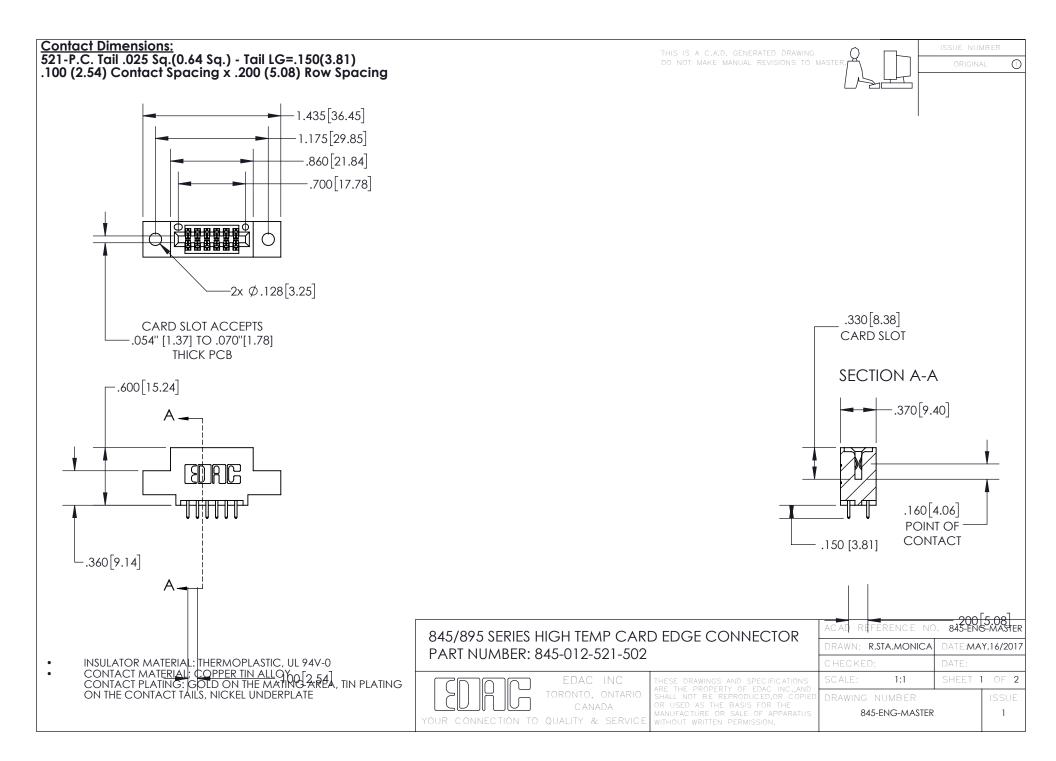

INSULATOR MATERIAL: THERMOPLASTIC POLYESTER, UL 94V-0 DAP MATERIAL AVAILABLE UPON REQUEST

**Contact Code 558** 

CONTACT MATERIAL; COPPER ALLOY CONTACT PLATING: GOLD ON THE MATING AREA, TIN PLATING ON THE CONTACT TAILS, NICKEL UNDERPLATE

## 845/895 SERIES HIGH TEMP CARD EDGE CONNECTOR CONTACT CODE 555,556,558,559,560 DIMENSIONS

YOUR CONNECTION TO QUALITY & SERVICE

Contact Code 559

|   | ACAD REFERENCE NO. 845-ENG-MASTER |                  |  |
|---|-----------------------------------|------------------|--|
|   | DRAWN: R.STA.MONICA               | DATE:MAY.16/2017 |  |
|   | CHECKED:                          | DATE:            |  |
|   | SCALE: 1:1                        | SHEET 2 OF 2     |  |
| D | DRAWING NUMBER                    | ISSUE            |  |