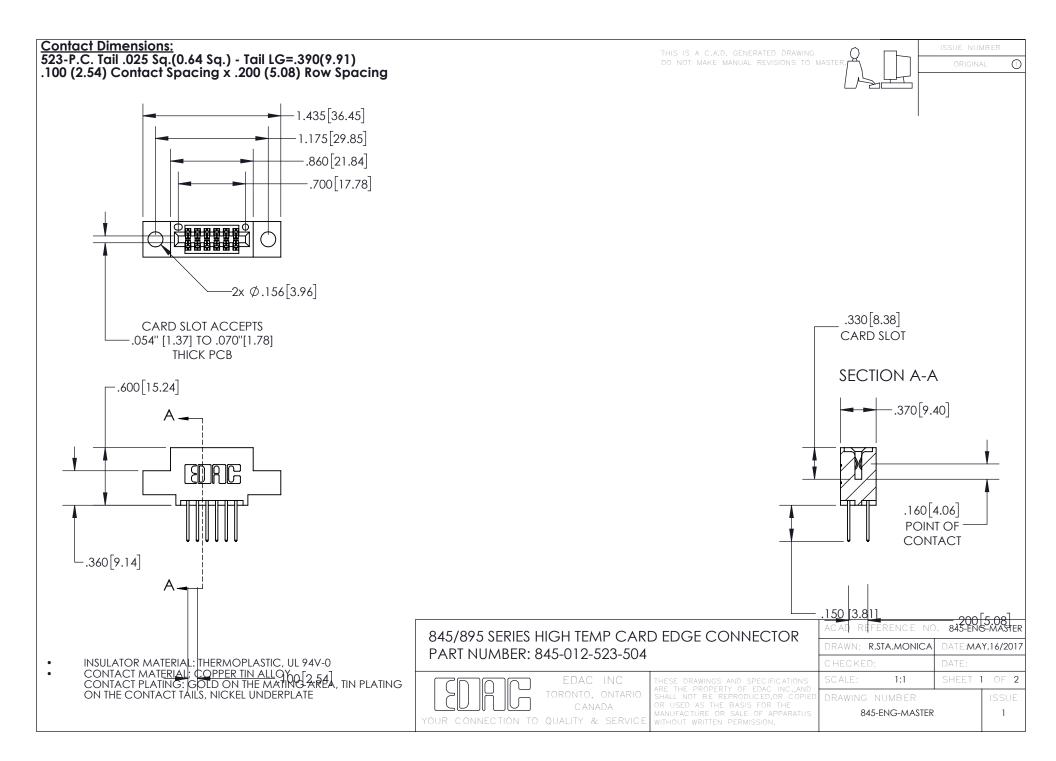

INSULATOR MATERIAL: THERMOPLASTIC POLYESTER, UL 94V-0 DAP MATERIAL AVAILABLE UPON REQUEST

**Contact Code 558** 

CONTACT MATERIAL; COPPER ALLOY CONTACT PLATING: GOLD ON THE MATING AREA, TIN PLATING ON THE CONTACT TAILS, NICKEL UNDERPLATE

## 845/895 SERIES HIGH TEMP CARD EDGE CONNECTOR CONTACT CODE 555,556,558,559,560 DIMENSIONS

YOUR CONNECTION TO QUALITY & SERVICE

Contact Code 559

|   | ACAD REFERENCE NO. 845-ENG-MASTER |                  |  |
|---|-----------------------------------|------------------|--|
|   | DRAWN: R.STA.MONICA               | DATE:MAY.16/2017 |  |
|   | CHECKED:                          | DATE:            |  |
|   | SCALE: 1:1                        | SHEET 2 OF 2     |  |
| D | DRAWING NUMBER                    | ISSUE            |  |

Contact Code 560