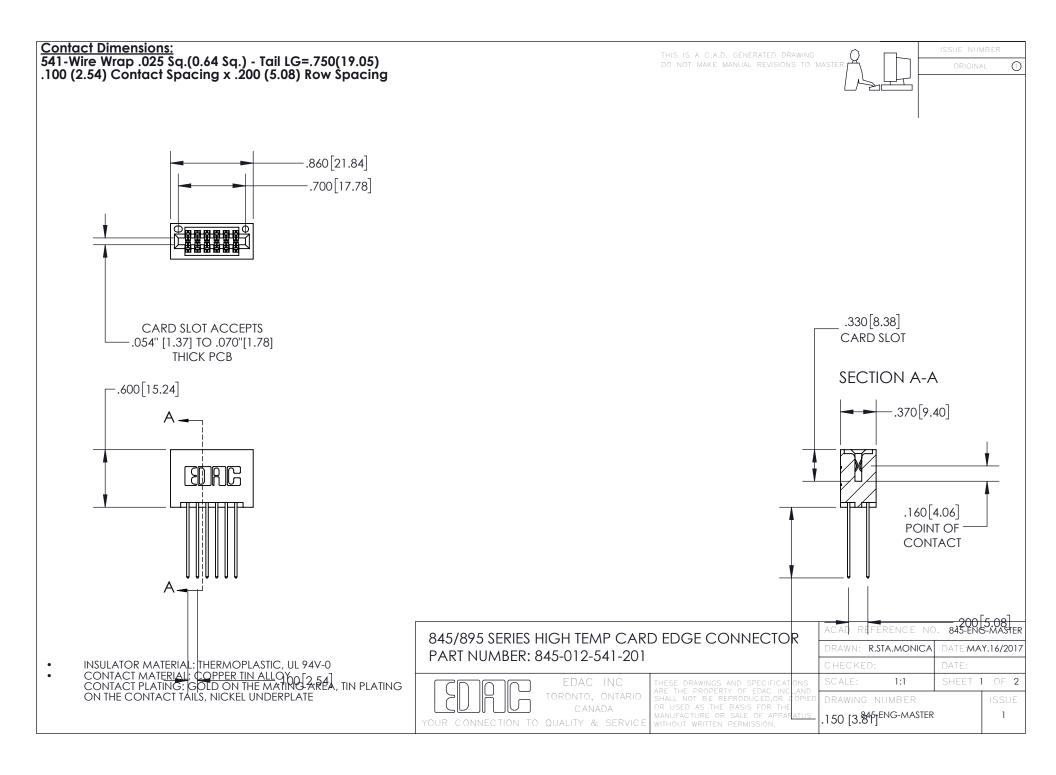

INSULATOR MATERIAL: THERMOPLASTIC POLYESTER, UL 94V-0 DAP MATERIAL AVAILABLE UPON REQUEST

**Contact Code 558** 

CONTACT MATERIAL; COPPER ALLOY CONTACT PLATING: GOLD ON THE MATING AREA, TIN PLATING ON THE CONTACT TAILS, NICKEL UNDERPLATE

## 845/895 SERIES HIGH TEMP CARD EDGE CONNECTOR CONTACT CODE 555,556,558,559,560 DIMENSIONS

YOUR CONNECTION TO QUALITY & SERVICE

Contact Code 559

|   | ACAD REFERENCE NO. 845-ENG-MASTER |                  |  |
|---|-----------------------------------|------------------|--|
|   | DRAWN: R.STA.MONICA               | DATE:MAY.16/2017 |  |
|   | CHECKED:                          | DATE:            |  |
|   | SCALE: 1:1                        | SHEET 2 OF 2     |  |
| D | DRAWING NUMBER                    | ISSUE            |  |

Contact Code 560