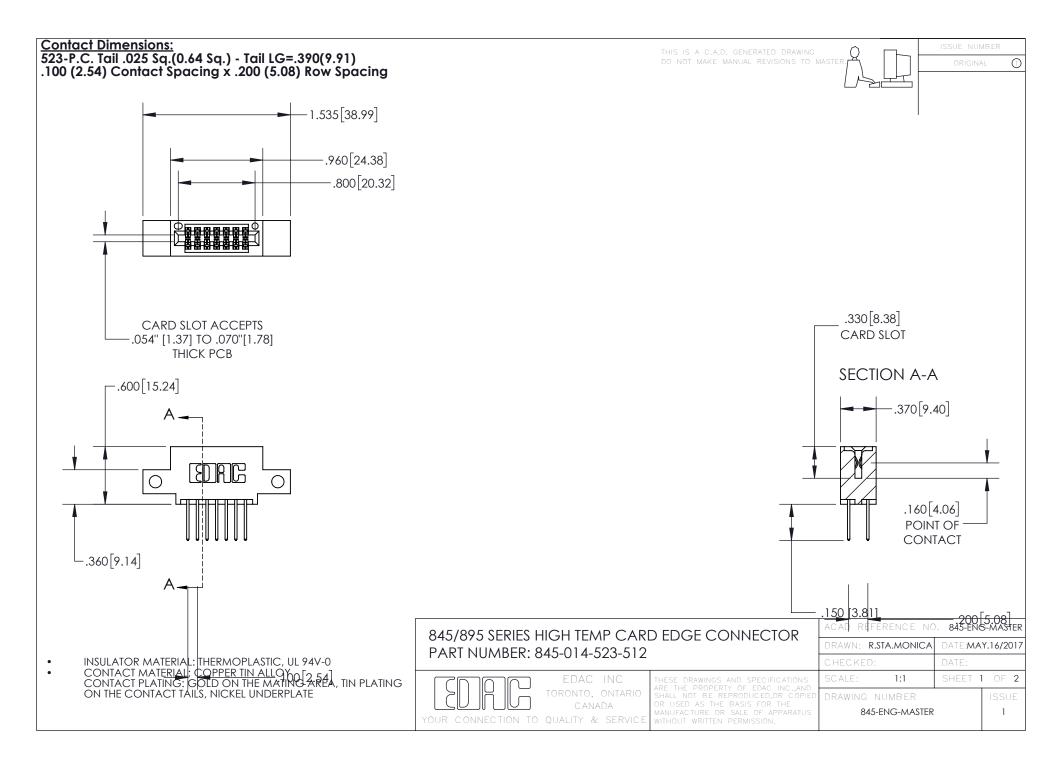

- INSULATOR MATERIAL: THERMOPLASTIC POLYESTER, UL 94V-0 DAP MATERIAL AVAILABLE UPON REQUEST
- CONTACT MATERIAL; COPPER ALLOY

CONTACT PLATING: GOLD ON THE MATING AREA, TIN PLATING ON THE CONTACT TAILS, NICKEL UNDERPLATE

## 845/895 SERIES HIGH TEMP CARD EDGE CONNECTOR CONTACT CODE 555,556,558,559,560 DIMENSIONS

YOUR CONNECTION TO QUALITY & SERVICE

|   | ACAD REFERENCE NO. 845-ENG-MASTER |                          |
|---|-----------------------------------|--------------------------|
|   | DRAWN: R.STA.MONICA               | DATE: <b>MAY.16/2017</b> |
|   | CHECKED:                          | DATE:                    |
|   | SCALE: 1:1                        | SHEET 2 OF 2             |
| D | DRAWING NUMBER                    | ISSUE                    |