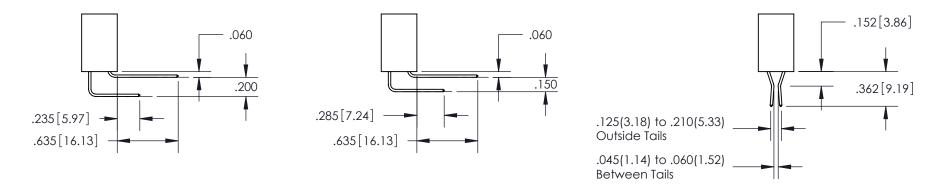

INSULATOR MATERIAL: THERMOPLASTIC POLYESTER, UL 94V-0

DAP MATERIAL AVAILABLE UPON REQUEST

**Contact Code 558** 

CONTACT MATERIAL; COPPER ALLOY CONTACT PLATING: GOLD ON THE MATING AREA, TIN PLATING ON THE CONTACT TAILS, NICKEL UNDERPLATE

## 845/895 SERIES HIGH TEMP CARD EDGE CONNECTOR CONTACT CODE 555,556,558,559,560 DIMENSIONS

YOUR CONNECTION TO QUALITY & SERVICE

Contact Code 559

|   | ACAD REFERENCE NO   | . 845-ENG-MASTER |
|---|---------------------|------------------|
|   | DRAWN: R.STA.MONICA | DATE:MAY.16/2017 |
|   | CHECKED:            | DATE:            |
|   | SCALE: 1:1          | SHEET 2 OF 2     |
| D | DRAWING NUMBER      | ISSUE            |

Contact Code 560

845-ENG-MASTER