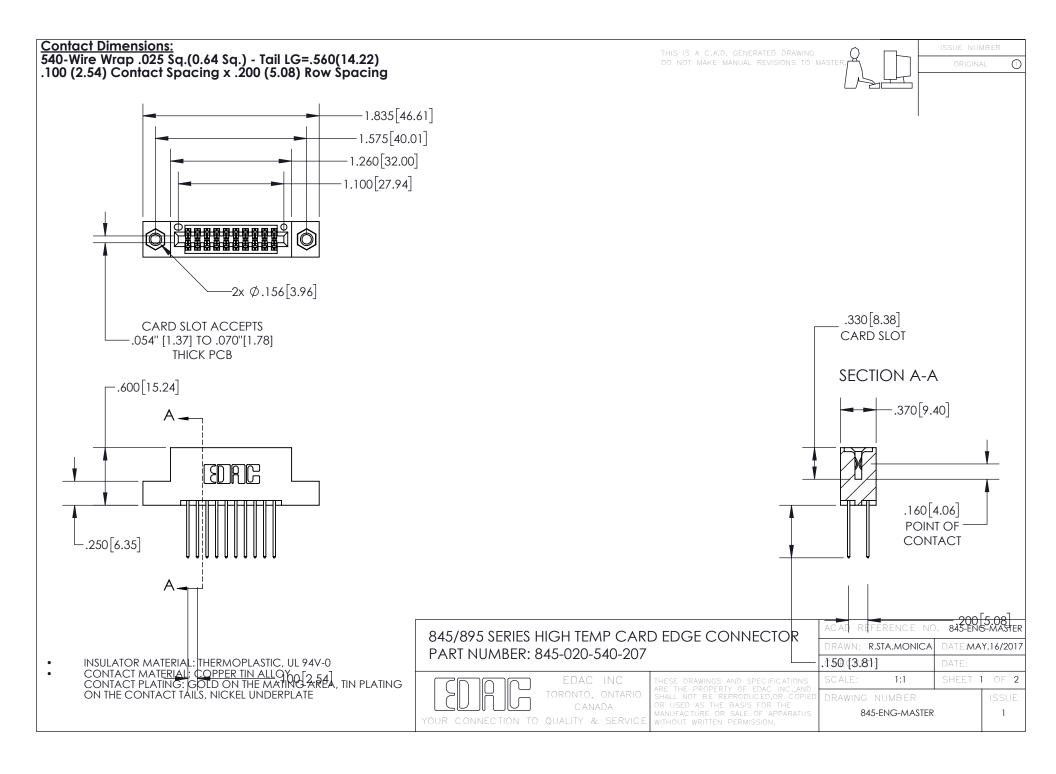

INSULATOR MATERIAL: THERMOPLASTIC POLYESTER, UL 94V-0

DAP MATERIAL AVAILABLE UPON REQUEST

**Contact Code 558** 

CONTACT MATERIAL; COPPER ALLOY CONTACT PLATING: GOLD ON THE MATING AREA, TIN PLATING ON THE CONTACT TAILS, NICKEL UNDERPLATE