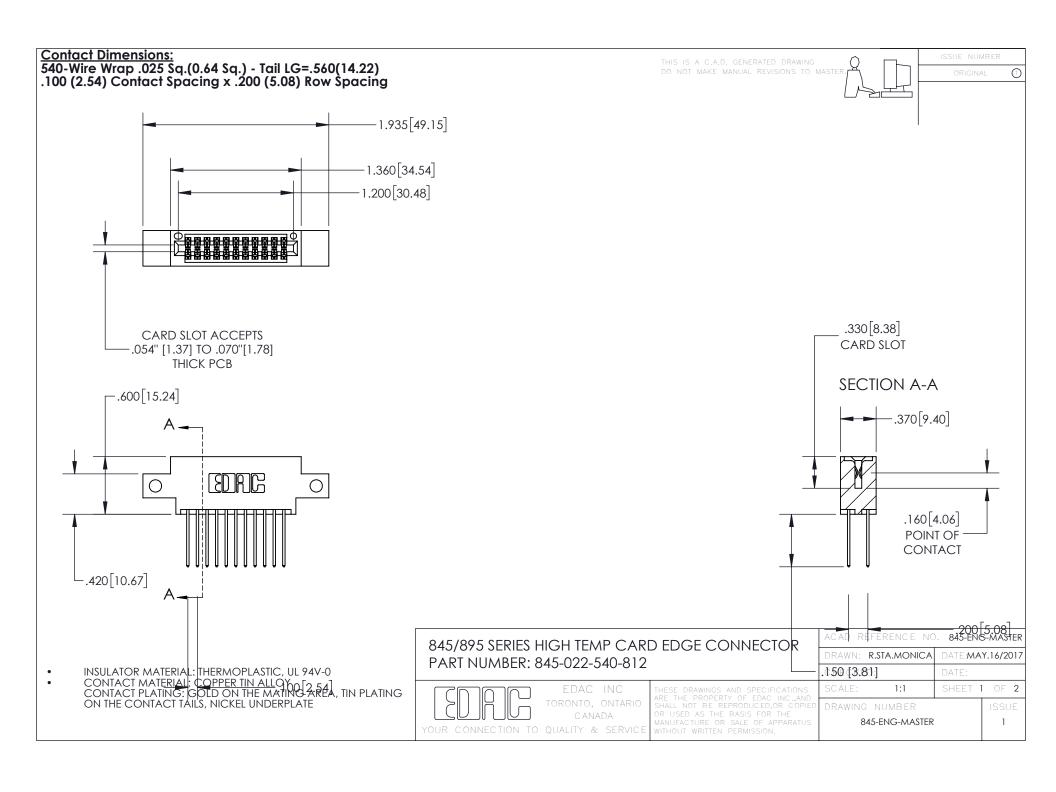

INSULATOR MATERIAL: THERMOPLASTIC POLYESTER, UL 94V-0 DAP MATERIAL AVAILABLE UPON REQUEST

CONTACT MATERIAL; COPPER ALLOY

**Contact Code 558** 

CONTACT MATERIAL, COPTER ALLOT CONTACT PLATING: GOLD ON THE MATING AREA, TIN PLATING ON THE CONTACT TAILS, NICKEL UNDERPLATE