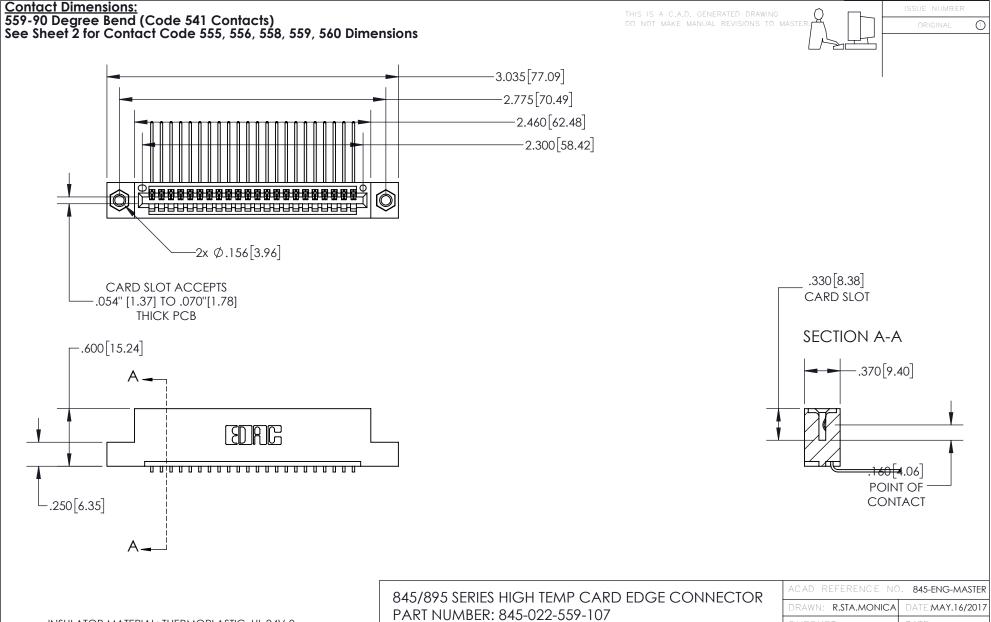

DRAWN: R.STA.MONICA DATE:MAY.16/2017

CHECKED: DATE:

SCALE: 1:1 SHEET 1 OF 2

DRAWING NUMBER ISSUE

845-ENG-MASTER 1

- INSULATOR MATERIAL: THERMOPLASTIC POLYESTER, UL 94V-0 DAP MATERIAL AVAILABLE UPON REQUEST
- CONTACT MATERIAL; COPPER ALLOY