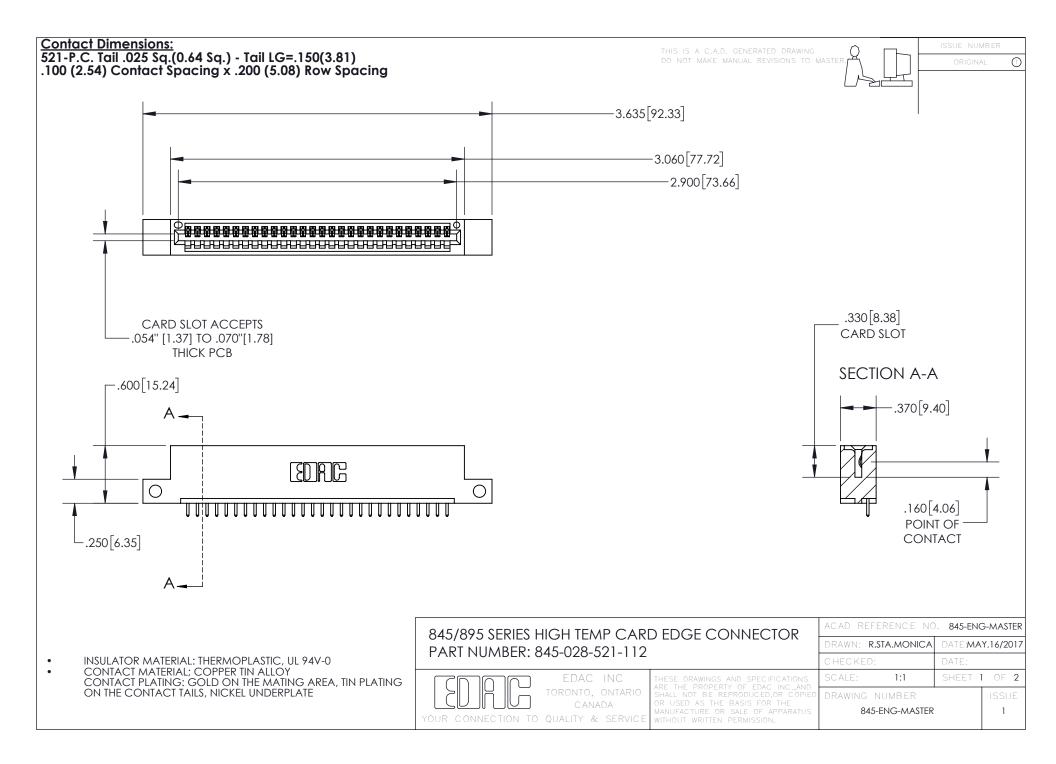

- INSULATOR MATERIAL: THERMOPLASTIC POLYESTER, UL 94V-0 DAP MATERIAL AVAILABLE UPON REQUEST
- CONTACT MATERIAL; COPPER ALLOY

CONTACT PLATING: GOLD ON THE MATING AREA, TIN PLATING ON THE CONTACT TAILS, NICKEL UNDERPLATE