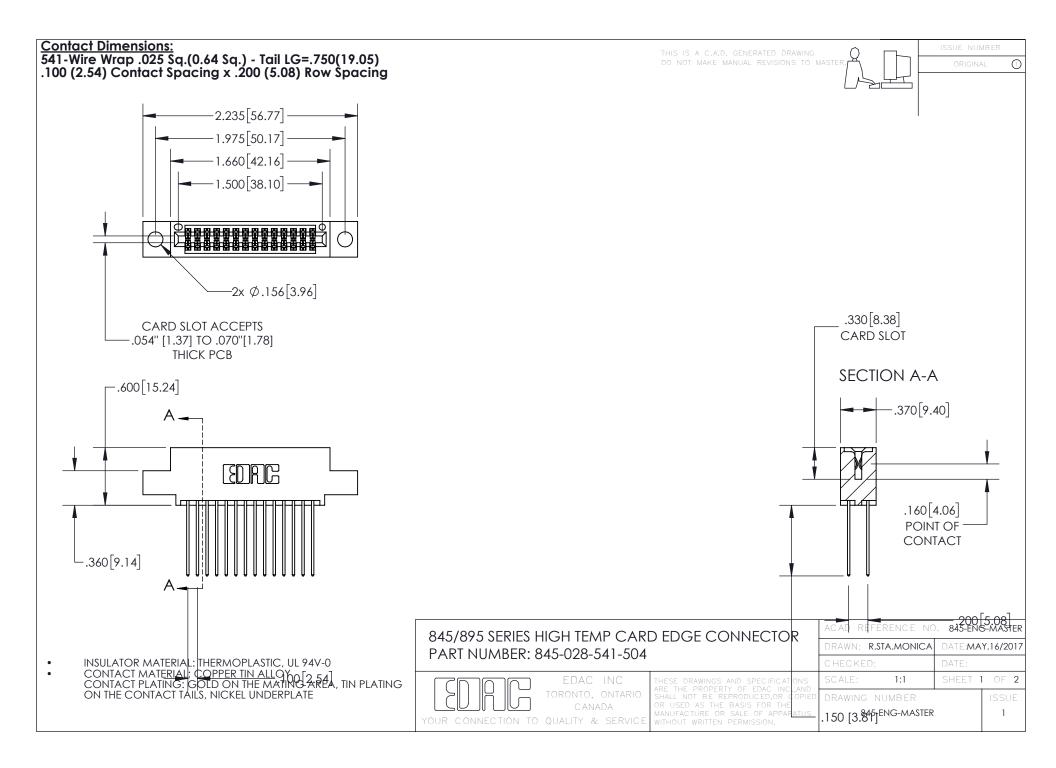

INSULATOR MATERIAL: THERMOPLASTIC POLYESTER, UL 94V-0

DAP MATERIAL AVAILABLE UPON REQUEST

**Contact Code 558** 

CONTACT MATERIAL; COPPER ALLOY CONTACT PLATING: GOLD ON THE MATING AREA, TIN PLATING ON THE CONTACT TAILS, NICKEL UNDERPLATE