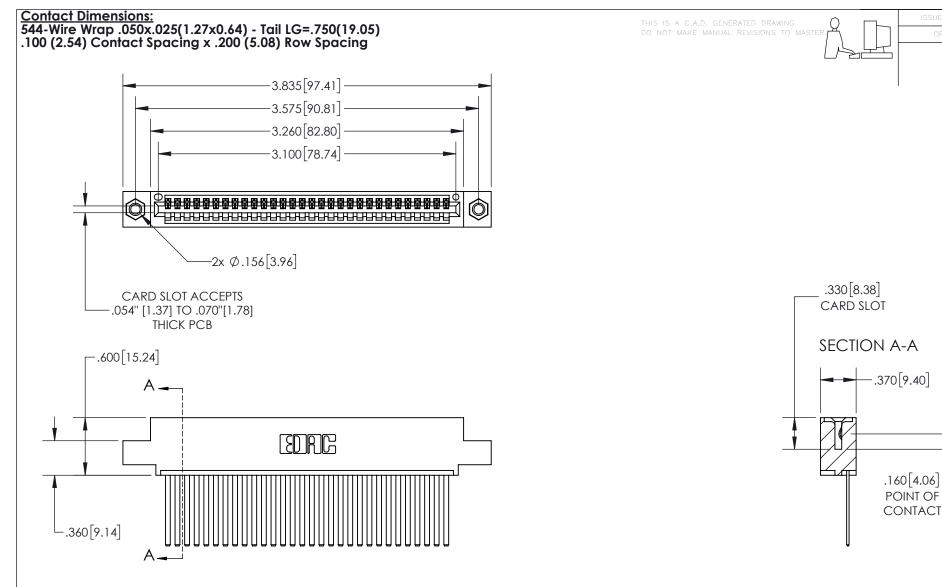

- INSULATOR MATERIAL: THERMOPLASTIC, UL 94V-0
  - CONTACT MATERIAL; COPPER TIN ALLOY
    CONTACT PLATING: GOLD ON THE MATING AREA, TIN PLATING
    ON THE CONTACT TAILS, NICKEL UNDERPLATE

| 84 | /895 SERIES HIGH TEMP CARD EDGE CONI | NECTOR |
|----|--------------------------------------|--------|
| P  | T NUMBER: 845-030-544-407            |        |

845-ENG-MASTER

Contact Code 559

INSULATOR MATERIAL: THERMOPLASTIC POLYESTER, UL 94V-0 DAP MATERIAL AVAILABLE UPON REQUEST

**Contact Code 558** 

CONTACT MATERIAL; COPPER ALLOY CONTACT PLATING: GOLD ON THE MATING AREA, TIN PLATING ON THE CONTACT TAILS, NICKEL UNDERPLATE