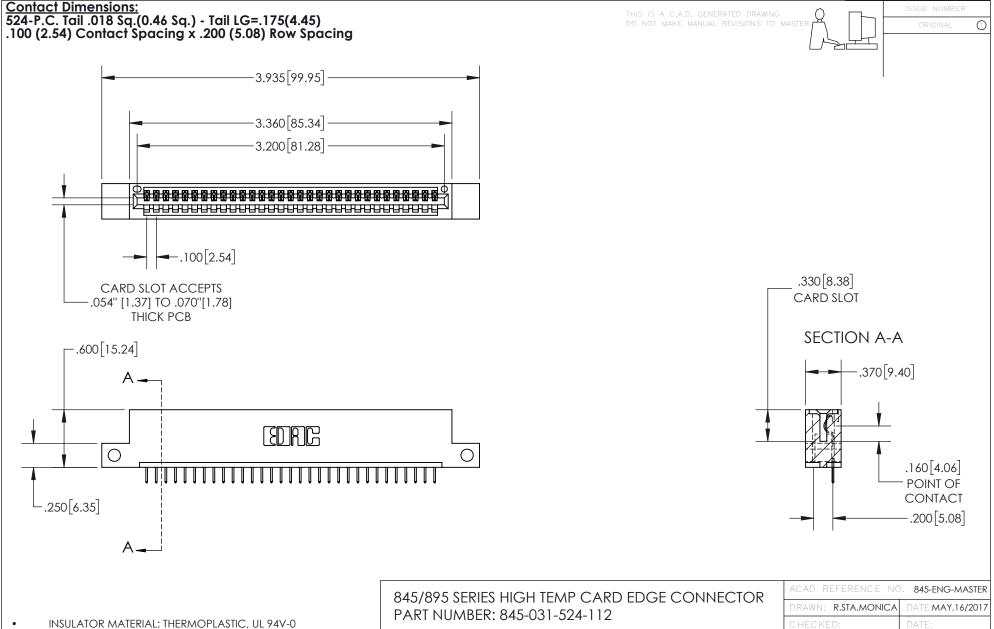

CONTACT MATERIAL; COPPER TIN ALLOY
CONTACT PLATING: GOLD ON THE MATING AREA, TIN PLATING
ON THE CONTACT TAILS, NICKEL UNDERPLATE

YOUR CONNECTION TO QUALITY & SERVICE

|    | DRAWN. K.SIA.MONICA | DAILINA | 1.10/201/ |
|----|---------------------|---------|-----------|
|    | CHECKED:            | DATE:   |           |
|    | SCALE: 1:1          | SHEET 1 | OF 2      |
| ED | DRAWING NUMBER      |         | ISSUE     |
| S  | 845-ENG-MASTER      |         | 1         |
|    |                     |         |           |







INSULATOR MATERIAL: THERMOPLASTIC POLYESTER, UL 94V-0 DAP MATERIAL AVAILABLE UPON REQUEST

**Contact Code 558** 

CONTACT MATERIAL; COPPER ALLOY CONTACT PLATING: GOLD ON THE MATING AREA, TIN PLATING ON THE CONTACT TAILS, NICKEL UNDERPLATE

## 845/895 SERIES HIGH TEM