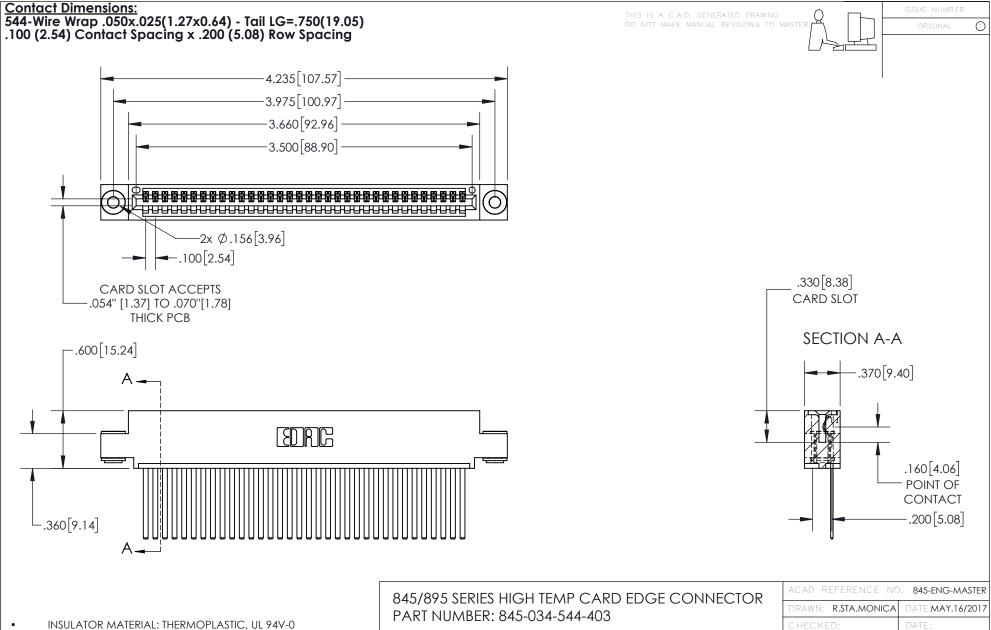

CONTACT MATERIAL; COPPER TIN ALLOY
CONTACT PLATING: GOLD ON THE MATING AREA, TIN PLATING
ON THE CONTACT TAILS, NICKEL UNDERPLATE

YOUR CONNECTION TO QUALITY & SERVICE

| DRAWN: R.STA.MONICA | DATE:MAY.16/2017 |  |
|---------------------|------------------|--|
| CHECKED:            | DATE:            |  |
| SCALE: 1:1          | SHEET 1 OF 2     |  |
| DRAWING NUMBER      | ISSUE            |  |
| 845-ENG-MASTER      | 1                |  |







INSULATOR MATERIAL: THERMOPLASTIC POLYESTER, UL 94V-0 DAP MATERIAL AVAILABLE UPON REQUEST

**Contact Code 558** 

CONTACT MATERIAL; COPPER ALLOY CONTACT PLATING: GOLD ON THE MATING AREA, TIN PLATING ON THE CONTACT TAILS, NICKEL UNDERPLATE

## 845/895 SERIES HIGH TEMP CARD EDGE CONNECTOR CONTACT CODE 555,556,558,559,560 DIMENSIONS

YOUR CONNECTIO