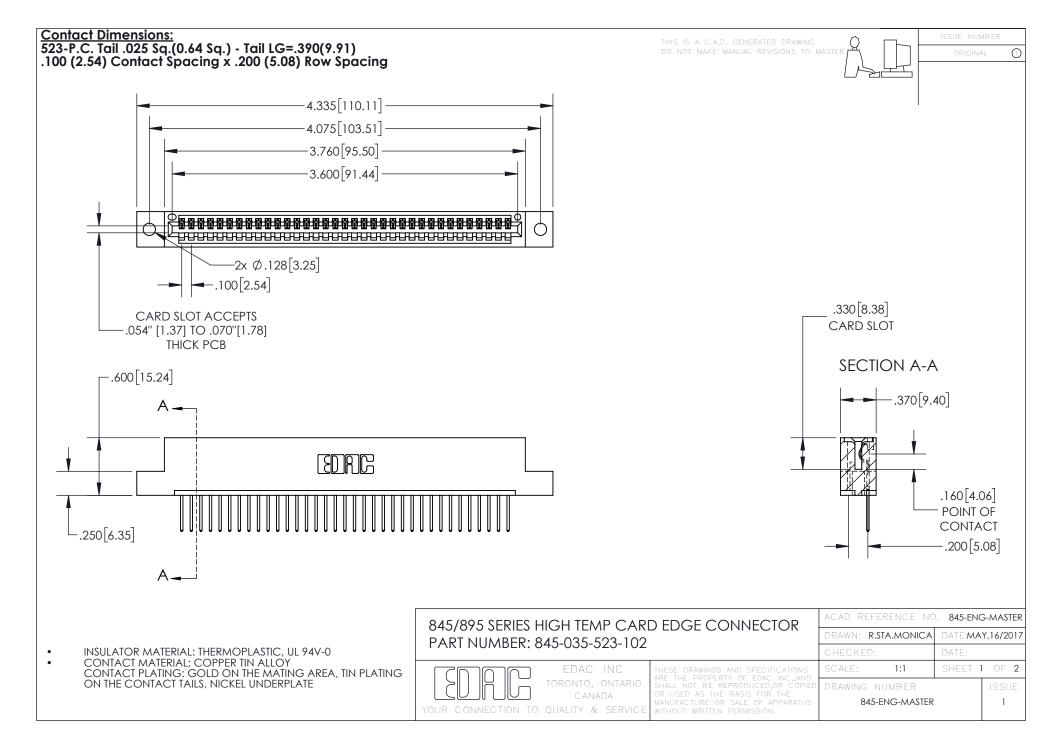

INSULATOR MATERIAL: THERMOPLASTIC POLYESTER, UL 94V-0 DAP MATERIAL AVAILABLE UPON REQUEST

**Contact Code 558** 

CONTACT MATERIAL; COPPER ALLOY CONTACT PLATING: GOLD ON THE MATING AREA, TIN PLATING ON THE CONTACT TAILS, NICKEL UNDERPLATE

## 845/895 SERIES HIGH TEMP CARD EDGE CONNECTOR CONTACT CODE 555,556,558,559,560 DIMENSIONS

YOUR CONNECTION TO QUALITY & SERVICE

Contact Code 559

|   | ACAD REFERENCE NO. 845-ENG-MASTER |                  |  |
|---|-----------------------------------|------------------|--|
|   | DRAWN: R.STA.MONICA               | DATE:MAY.16/2017 |  |
|   | CHECKED:                          | DATE:            |  |
|   | SCALE: 1:1                        | SHEET 2 OF 2     |  |
| D | DRAWING NUMBER                    | ISSUE            |  |

Contact Code 560

845-ENG-MASTER