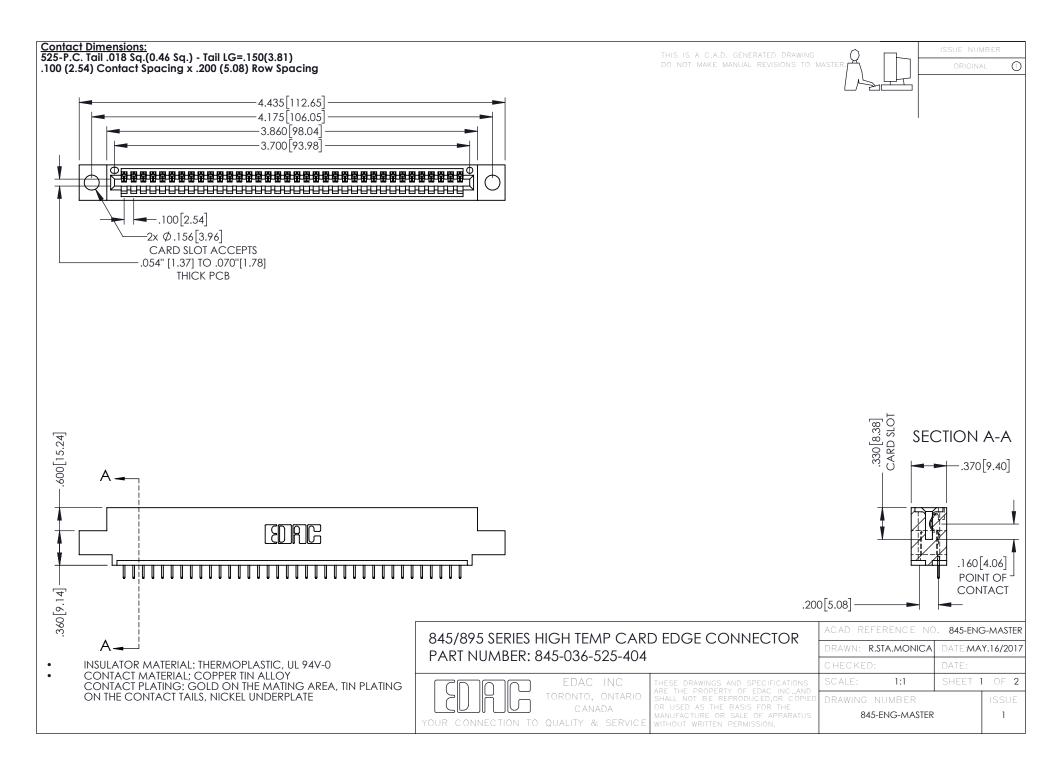

- INSULATOR MATERIAL: THERMOPLASTIC POLYESTER, UL 94V-0 DAP MATERIAL AVAILABLE UPON REQUEST
- CONTACT MATERIAL; COPPER ALLOY

**Contact Code 558** 

CONTACT PLATING: GOLD ON THE MATING AREA, TIN PLATING ON THE CONTACT TAILS, NICKEL UNDERPLATE

## 845/895 SERIES HIGH TEMP CARD EDGE CONNECTOR CONTACT CODE 555,556,558,559,560 DIMENSIONS

YOUR CONNECTION TO QUALITY & SERVICE

Contact Code 559

|   | ACAD REFERENCE NO   | . 845-ENG-MASTER |
|---|---------------------|------------------|
|   | DRAWN: R.STA.MONICA | DATE:MAY.16/2017 |
|   | CHECKED:            | DATE:            |
|   | SCALE: 1:1          | SHEET 2 OF 2     |
| D | DRAWING NUMBER      | ISSUE            |

Contact Code 560

845-ENG-MASTER