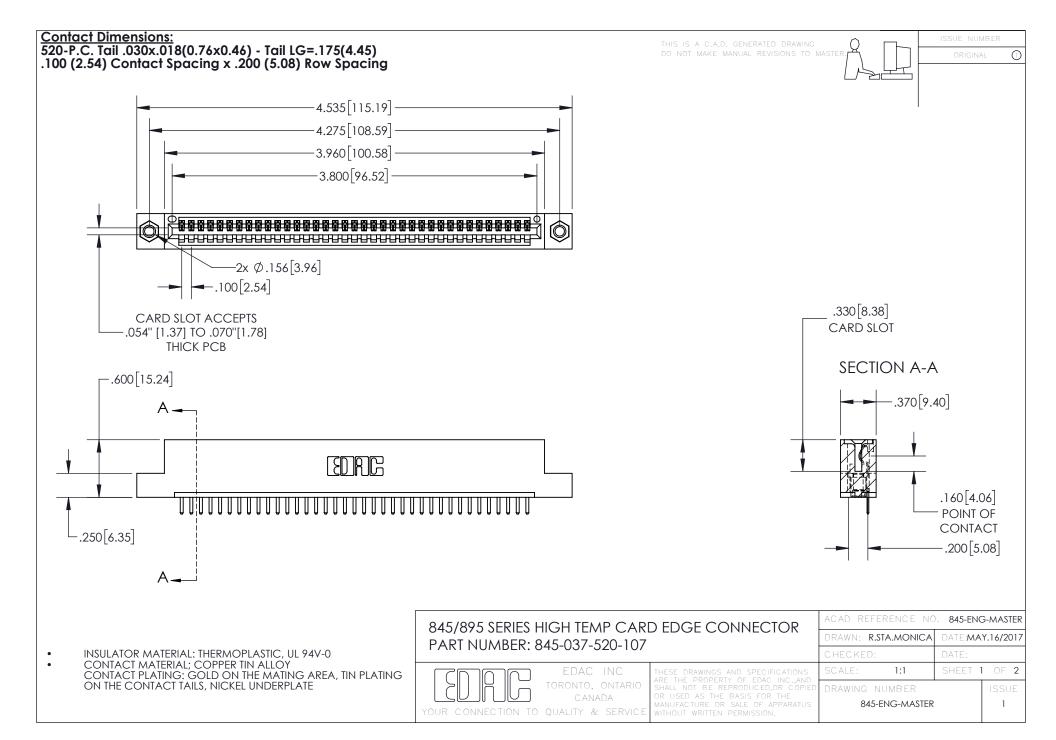

INSULATOR MATERIAL: THERMOPLASTIC POLYESTER, UL 94V-0 DAP MATERIAL AVAILABLE UPON REQUEST

**Contact Code 558** 

CONTACT MATERIAL; COPPER ALLOY CONTACT PLATING: GOLD ON THE MATING AREA, TIN PLATING ON THE CONTACT TAILS, NICKEL UNDERPLATE

## 845/895 SERIES HIGH TEMP CARD EDGE CONNECTOR CONTACT CODE 555,556,558,559,560 DIMENSIONS

YOUR CONNECTION TO QUALITY & SERVICE

Contact Code 559

|   | ACAD REFERENCE NO. 845-ENG-MASTER |                  |  |
|---|-----------------------------------|------------------|--|
|   | DRAWN: R.STA.MONICA               | DATE:MAY.16/2017 |  |
|   | CHECKED:                          | DATE:            |  |
|   | SCALE: 1:1                        | SHEET 2 OF 2     |  |
| D | DRAWING NUMBER                    | ISSUE            |  |

Contact Code 560