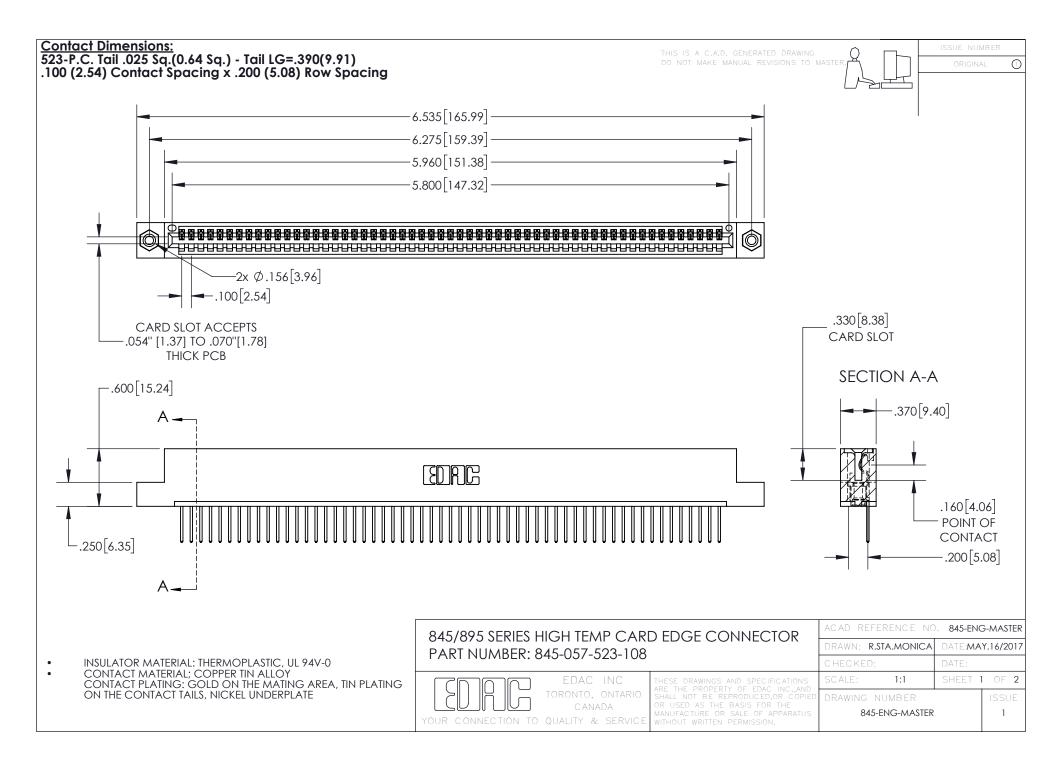

INSULATOR MATERIAL: THERMOPLASTIC POLYESTER, UL 94V-0 DAP MATERIAL AVAILABLE UPON REQUEST

**Contact Code 558** 

CONTACT MATERIAL; COPPER ALLOY CONTACT PLATING: GOLD ON THE MATING AREA, TIN PLATING ON THE CONTACT TAILS, NICKEL UNDERPLATE

## 845/895 SERIES HIGH TEMP CARD EDGE CONNECTOR CONTACT CODE 555,556,558,559,560 DIMENSIONS

YOUR CONNECTION TO QUALITY & SERVICE

Contact Code 559

|   | ACAD REFERENCE NO. 845-ENG-MASTER |                  |  |
|---|-----------------------------------|------------------|--|
|   | DRAWN: R.STA.MONICA               | DATE:MAY.16/2017 |  |
|   | CHECKED:                          | DATE:            |  |
|   | SCALE: 1:1                        | SHEET 2 OF 2     |  |
| D | DRAWING NUMBER                    | ISSUE            |  |

Contact Code 560

845-ENG-MASTER