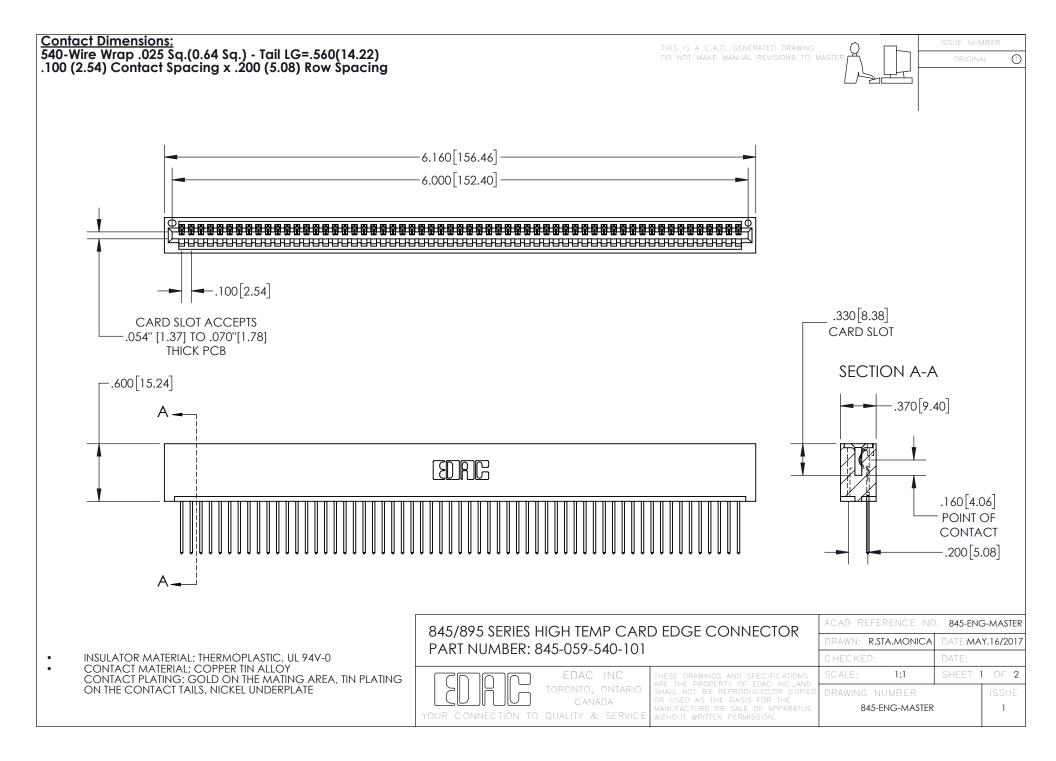

INSULATOR MATERIAL: THERMOPLASTIC POLYESTER, UL 94V-0 DAP MATERIAL AVAILABLE UPON REQUEST

**Contact Code 558** 

CONTACT MATERIAL; COPPER ALLOY CONTACT PLATING: GOLD ON THE MATING AREA, TIN PLATING ON THE CONTACT TAILS, NICKEL UNDERPLATE

## 845/895 SERIES HIGH TEMP CARD EDGE CONNECTOR CONTACT CODE 555,556,558,559,560 DIMENSIONS

YOUR CONNECTION TO QUALITY & SERVICE

Contact Code 559

|   | ACAD REFERENCE NO. 845-ENG-MASTER |                  |  |
|---|-----------------------------------|------------------|--|
|   | DRAWN: R.STA.MONICA               | DATE:MAY.16/2017 |  |
|   | CHECKED:                          | DATE:            |  |
|   | SCALE: 1:1                        | SHEET 2 OF 2     |  |
| D | DRAWING NUMBER                    | ISSUE            |  |

Contact Code 560

845-ENG-MASTER