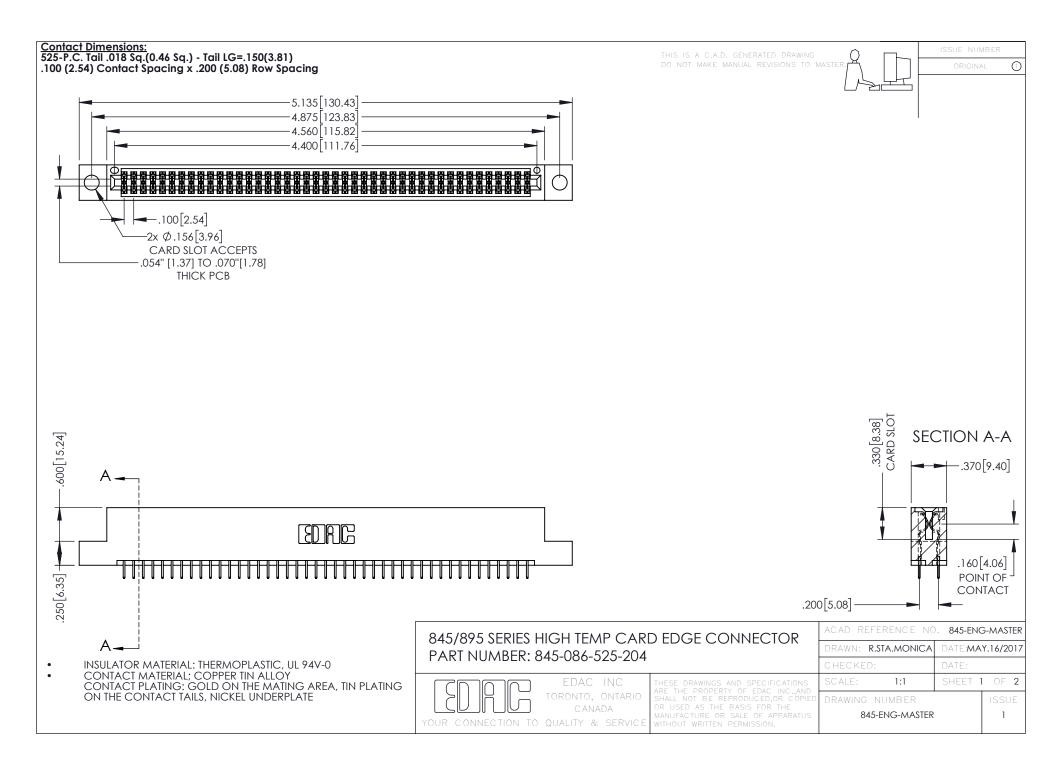

- INSULATOR MATERIAL: THERMOPLASTIC POLYESTER, UL 94V-0 DAP MATERIAL AVAILABLE UPON REQUEST
- CONTACT MATERIAL; COPPER ALLOY

**Contact Code 558** 

CONTACT PLATING: GOLD ON THE MATING AREA, TIN PLATING ON THE CONTACT TAILS, NICKEL UNDERPLATE

## 845/895 SERIES HIGH TEMP CARD EDGE CONNECTOR CONTACT CODE 555,556,558,559,560 DIMENSIONS

YOUR CONNECTION TO QUALITY & SERVICE

Contact Code 559

|   | ACAD REFERENCE NO   | . 845-ENG-MASTER |
|---|---------------------|------------------|
|   | DRAWN: R.STA.MONICA | DATE:MAY.16/2017 |
|   | CHECKED:            | DATE:            |
|   | SCALE: 1:1          | SHEET 2 OF 2     |
| D | DRAWING NUMBER      | ISSUE            |

Contact Code 560

845-ENG-MASTER