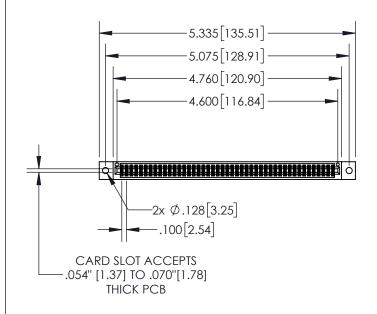

| 845/895 SERIES HIGH TEMP CARD EDGE CONNECTOR | ) |
|----------------------------------------------|---|
| PART NUMBER: 845-090-521-502                 |   |

|   | 0.0 2.10 11.1012.1  |                  |       |  |
|---|---------------------|------------------|-------|--|
|   | DRAWN: R.STA.MONICA | DATE:MAY.16/2017 |       |  |
|   | CHECKED:            | DATE:            |       |  |
|   | SCALE: 1:2          | SHEET 1          | OF 2  |  |
| D | DRAWING NUMBER      |                  | ISSUE |  |
|   | 845-ENG-MASTER      |                  | 1     |  |

## 845/895 SERIES HIGH TEMP CARD EDGE CONNECTOR CONTACT CODE 555,556,558,559,560 DIMENSIONS

YOUR CONNECTION TO QUALITY & SERVICE

|   | ACAD REFERENCE NO. 845-ENG-MASTER |                  |  |  |  |
|---|-----------------------------------|------------------|--|--|--|
|   | DRAWN: R.STA.MONICA               | DATE:MAY.16/2017 |  |  |  |
|   | CHECKED:                          | DATE:            |  |  |  |
|   | SCALE: 1:1                        | SHEET 2 OF 2     |  |  |  |
| D | DRAWING NUMBER                    | ISSUE            |  |  |  |