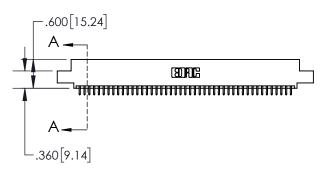

1

|           | .330[8.38]<br>CARD SLOT           |  |  |  |  |
|-----------|-----------------------------------|--|--|--|--|
| -         | .370[9.40]                        |  |  |  |  |
|           | SECTION A-A                       |  |  |  |  |
| .150.13.8 | .160[4.06]<br>POINT OF<br>CONTACT |  |  |  |  |
|           | <b>-</b> 200[5.08]                |  |  |  |  |