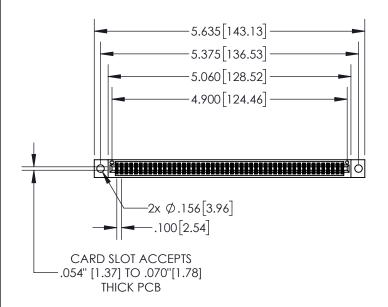

| 845/895 SERIES HIGH TEMP CARD EDGE CONNECTOR | 5 |
|----------------------------------------------|---|
| PART NUMBER: 845-096-540-804                 |   |

| ACAD REFERENCE NO   | . 845-ENC                            | 9-MASTER |
|---------------------|--------------------------------------|----------|
| DRAWN: R.STA.MONICA | PRAWN: R.STA.MONICA DATE:MAY.16/2017 |          |
| CHECKED:            | DATE:                                |          |
| SCALE: 1:2          | SHEET 1                              | OF 2     |
| DRAWING NUMBER      |                                      | ISSUE    |
| 845-ENG-MASTER      |                                      | 1        |

## 845/895 SERIES HIGH TEMP CARD EDGE CONNECTOR CONTACT CODE 555,556,558,559,560 DIMENSIONS

YOUR CONNECTION TO QUALITY & SERVICE

|   | ACAD REFERENCE NO   | . 845-ENG-MASTER |  |  |
|---|---------------------|------------------|--|--|
|   | DRAWN: R.STA.MONICA | DATE:MAY.16/2017 |  |  |
|   | CHECKED:            | DATE:            |  |  |
|   | SCALE: 1:1          | SHEET 2 OF 2     |  |  |
| D | DRAWING NUMBER      | ISSUE            |  |  |