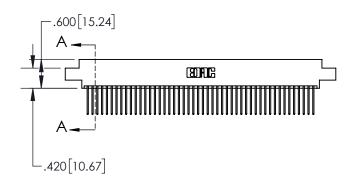

1

| .330[8.38]<br>CARD SLOT                       |  |  |  |  |
|-----------------------------------------------|--|--|--|--|
| .370[9.40]                                    |  |  |  |  |
| SECTION A-A                                   |  |  |  |  |
| .160[4.06]<br>150 [3.8 ]] POINT OF<br>CONTACT |  |  |  |  |
|                                               |  |  |  |  |

| 845/895 SERIES HIGH TEMP CARD EDGE CONNECTOR | 5 |
|----------------------------------------------|---|
| PART NUMBER: 845-096-540-804                 |   |

| ACAD REFERENCE NO   | . 845-ENC                            | 9-MASTER |
|---------------------|--------------------------------------|----------|
| DRAWN: R.STA.MONICA | PRAWN: R.STA.MONICA DATE:MAY.16/2017 |          |
| CHECKED:            | DATE:                                |          |
| SCALE: 1:2          | SHEET 1                              | OF 2     |
| DRAWING NUMBER      |                                      | ISSUE    |
| 845-ENG-MASTER      |                                      | 1        |