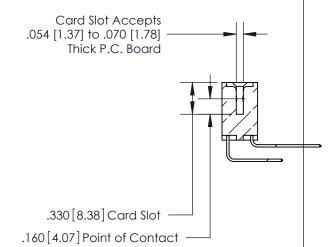

<u>Contact Dimensions:</u>
559-90 Degree Bend (Code 541 Contacts)
See Sheet 2 for Contact Code 555, 556, 558, 559, 560 Dimensions

THIS IS A C.A.D. GENERATED DRAWING DO NOT MAKE MANUAL REVISIONS TO MASTER.

.060 [1.52] .125(3.18) to .210(5.33) **Outside Tails** .125(3.18) to .210(5.33) **Outside Tails** 

**Contact Code 560** 

INSULATOR MATERIAL: THERMOPLASTIC POLYESTER, UL 94V-0 CONTACT MATERIAL; COPPER, NICKEL, TIN ALLOY CA-725 CONTACT PLATING: GOLD ON THE MATING AREA, TIN-LEAD ON THE CONTACT TAILS, NICKEL UNDERPLATE