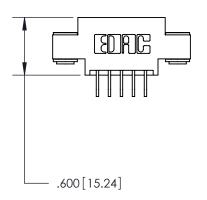

846-ENG-MASTER

ACAD REFERENCE NO.

THIS IS A C.A.D. GENERATED DRAWING DO NOT MAKE MANUAL REVISIONS TO MASTER.

ISSUE NUMBER

.165[4.19]

.375 [9.54]

ORIGINAL

1