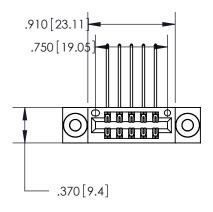

ISSUE NUMBER

ORIGINAL

ON THE CONTACT TAILS, NICKEL UNDERPLATE

846/896 SERIES HIGH TEMP CARD EDGE CONNECTOR INSULATOR MATERIAL: THERMOPLASTIC POLYESTER, UL 94V-0 CONTACT MATERIAL; COPPER, NICKEL, TIN ALLOY CA-725 PART NUMBER: 846-010-559-803 CONTACT PLATING: GOLD ON THE MATING AREA, TIN-LEAD