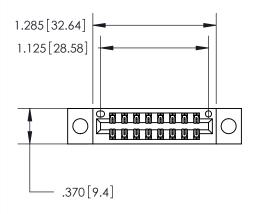

846/896 SERIES HIGH TEMP CARD EDGE CONNECTOR PART NUMBER: 846-016-556-804

YOUR CONNECTION TO QUALITY & SERVICE

**EDAC INC** TORONTO, ONTARIO CANADA

THESE DRAWINGS AND SPECIFICATIONS ARE THE PROPERTY OF EDAC INC.,AND SHALL NOT BE REPRODUCED, OR COPIED OR USED AS THE BASIS FOR THE MANUFACTURE OR SALE OF APPARATUS WITHOUT WRITTEN PERMISSION.

<u>Contact Dimensions:</u> 556-Extender Board Bend (Code 520 Contacts) See Sheet 2 for Contact Code 555, 556, 558, 559, 560 Dimensions

THIS IS A C.A.D. GENERATED DRAWING DO NOT MAKE MANUAL REVISIONS TO MASTER.