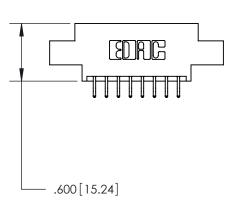

846/896 SERIES HIGH TEMP CARD EDGE CONNECTOR PART NUMBER: 846-016-556-804

YOUR CONNECTION TO QUALITY & SERVICE

**EDAC INC** TORONTO, ONTARIO CANADA

THESE DRAWINGS AND SPECIFICATIONS ARE THE PROPERTY OF EDAC INC.,AND SHALL NOT BE REPRODUCED, OR COPIED OR USED AS THE BASIS FOR THE MANUFACTURE OR SALE OF APPARATUS WITHOUT WRITTEN PERMISSION.

<u>Contact Dimensions:</u> 556-Extender Board Bend (Code 520 Contacts) See Sheet 2 for Contact Code 555, 556, 558, 559, 560 Dimensions

THIS IS A C.A.D. GENERATED DRAWING DO NOT MAKE MANUAL REVISIONS TO MASTER.