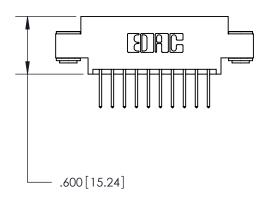

## 846/896 SERIES HIGH TEMP CARD EDGE CONNECTOR PART NUMBER: 846-020-526-803

**EDAC INC** TORONTO, ONTARIO CANADA

THESE DRAWINGS AND SPECIFICATIONS ARE THE PROPERTY OF EDAC INC., AND SHALL NOT BE REPRODUCED, OR COPIED OR USED AS THE BASIS FOR THE MANUFACTURE OR SALE OF APPARATUS WITHOUT WRITTEN PERMISSION.

| ACAD REFERENCE NO. | 846-ENG-MASTER |           |
|--------------------|----------------|-----------|
| DRAWN: J.LEE       | DATE: AF       | PR. 22/09 |
| CHECKED:           | DATE:          |           |
| SCALE: 1:1         | SHEET          | OF 2      |
| DRAWING NUMBER     |                | ISSUE     |
| 846-ENG-MASTER     |                | 1         |
|                    |                |           |