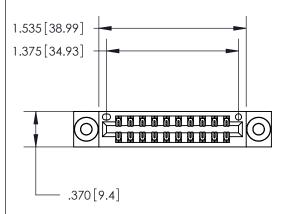

## 846/896 SERIES HIGH TEMP CARD EDGE CONNECTOR PART NUMBER: 846-020-526-803

**EDAC INC** TORONTO, ONTARIO CANADA

THESE DRAWINGS AND SPECIFICATIONS ARE THE PROPERTY OF EDAC INC., AND SHALL NOT BE REPRODUCED, OR COPIED OR USED AS THE BASIS FOR THE MANUFACTURE OR SALE OF APPARATUS WITHOUT WRITTEN PERMISSION.

| ACAD REFERENCE NO. | 846-ENG-MASTER |           |
|--------------------|----------------|-----------|
| DRAWN: J.LEE       | DATE: AF       | PR. 22/09 |
| CHECKED:           | DATE:          |           |
| SCALE: 1:1         | SHEET          | OF 2      |
| DRAWING NUMBER     |                | ISSUE     |
| 846-ENG-MASTER     |                | 1         |
|                    |                |           |