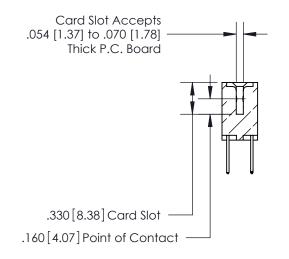

## 846/896 SERIES HIGH TEMP CARD EDGE CONNECTOR CONTACT CODE 555,556,558,559,560 DIMENSIONS

.150 [3.81]

YOUR CONNECTION TO QUALITY & SERVICE

**Contact Code 559** 

**EDAC INC** TORONTO, ONTARIO CANADA

THESE DRAWINGS AND SPECIFICATIONS ARE THE PROPERTY OF EDAC INC.,AND SHALL NOT BE REPRODUCED, OR COPIED OR USED AS THE BASIS FOR THE MANUFACTURE OR SALE OF APPARATUS WITHOUT WRITTEN PERMISSION.

| ACAD REFERENCE NO. | 846-ENG-MASTER   |  |
|--------------------|------------------|--|
| DRAWN: J.LEE       | DATE: APR. 22/09 |  |
| CHECKED:           | DATE:            |  |
| SCALE: 1:1         | SHEET 2 OF 2     |  |
| DRAWING NUMBER     | ISSUE            |  |
| 846-ENG-MASTER     | 1                |  |