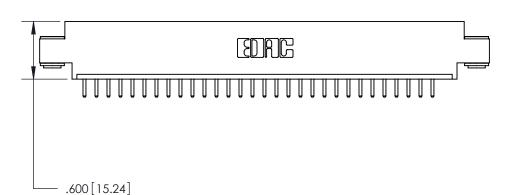

ISSUE NUMBER

ORIGINAL

Card Slot Accepts .054 [1.37] to .070 [1.78] Thick P.C. Board .330 [8.38] Card Slot .160 [4.07] Point of Contact -

INSULATOR MATERIAL: THERMOPLASTIC POLYESTER, UL 94V-0 CONTACT MATERIAL; COPPER, NICKEL, TIN ALLOY CA-725