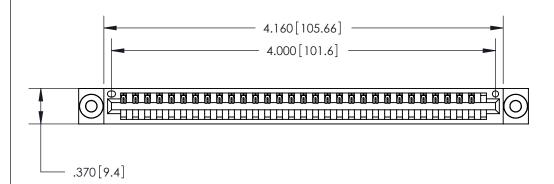

<u>Contact Dimensions:</u> 520-P.C. Tail .030x.018 (0.76x0.46) - Tail LG. = .175 (4.45) .125 (3.18) Contact Spacing x .250 (6.35) Row Spacing

THIS IS A C.A.D. GENERATED DRAWING DO NOT MAKE MANUAL REVISIONS TO MASTER.

ISSUE NUMBER

ORIGINAL

Card Slot Accepts .054 [1.37] to .070 [1.78] Thick P.C. Board .330 [8.38] Card Slot .160 [4.07] Point of Contact -

INSULATOR MATERIAL: THERMOPLASTIC POLYESTER, UL 94V-0 CONTACT MATERIAL; COPPER, NICKEL, TIN ALLOY CA-725