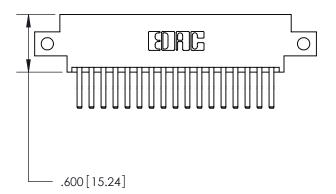

THIS IS A C.A.D. GENERATED DRAWING DO NOT MAKE MANUAL REVISIONS TO MASTER.

ISSUE NUMBER

.165[4.19]

.375 [9.54]

ORIGINAL

1

.060 [1.52] .125(3.18) to .210(5.33) **Outside Tails** .125(3.18) to .210(5.33) **Outside Tails** 

**Contact Code 560** 

INSULATOR MATERIAL: THERMOPLASTIC POLYESTER, UL 94V-0 CONTACT MATERIAL; COPPER, NICKEL, TIN ALLOY CA-725 CONTACT PLATING: GOLD ON THE MATING AREA, TIN-LEAD ON THE CONTACT TAILS, NICKEL UNDERPLATE

**Contact Code 558** 