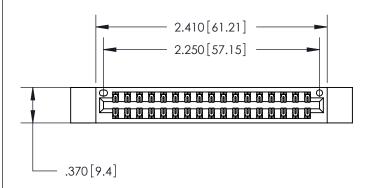

<u>Contact Dimensions:</u> 560-Extender Board Bend (Code 523 Contacts) See Sheet 2 for Contact Code 555, 556, 558, 559, 560 Dimensions

THIS IS A C.A.D. GENERATED DRAWING DO NOT MAKE MANUAL REVISIONS TO MASTER.

846/896 SERIES HIGH TEMP CARD EDGE CONNECTOR PART NUMBER: 846-034-560-812

YOUR CONNECTION TO QUALITY & SERVICE

**EDAC INC** TORONTO, ONTARIO CANADA

THESE DRAWINGS AND SPECIFICATIONS ARE THE PROPERTY OF EDAC INC., AND SHALL NOT BE REPRODUCED, OR COPIED OR USED AS THE BASIS FOR THE MANUFACTURE OR SALE OF APPARATUS WITHOUT WRITTEN PERMISSION.

| ACAD REFERENCE NO. | 846-ENG-MASTER   |
|--------------------|------------------|
| DRAWN: J.LEE       | DATE: APR. 22/09 |
| CHECKED:           | DATE:            |
| SCALE: 1:1         | SHEET 1 OF 2     |
| DRAWING NUMBER     | ISSUE            |
| 846-ENG-MASTER     | R 1              |