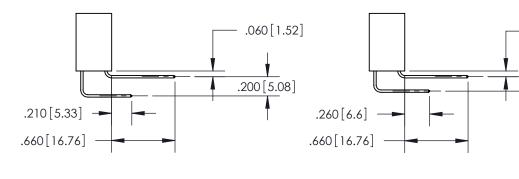

**Contact Code 560** 

INSULATOR MATERIAL: THERMOPLASTIC POLYESTER, UL 94V-0 CONTACT MATERIAL; COPPER, NICKEL, TIN ALLOY CA-725 CONTACT PLATING: GOLD ON THE MATING AREA, TIN-LEAD ON THE CONTACT TAILS, NICKEL UNDERPLATE

## 846/896 SERIES HIGH TEMP CARD EDGE CONNECTOR CONTACT CODE 555,556,558,559,560 DIMENSIONS

YOUR CONNECTION TO QUALITY & SERVICE

**EDAC INC** TORONTO, ONTARIO CANADA

THESE DRAWINGS AND SPECIFICATIONS ARE THE PROPERTY OF EDAC INC.,AND SHALL NOT BE REPRODUCED, OR COPIED OR USED AS THE BASIS FOR THE MANUFACTURE OR SALE OF APPARATUS WITHOUT WRITTEN PERMISSION.

**Outside Tails** 

**Outside Tails** 

| ACAD REFERENCE NO. |       | 846-ENG-MASTER   |        |
|--------------------|-------|------------------|--------|
| DRAWN:             | J.LEE | DATE: APR. 22/09 |        |
| CHECKED:           |       | DATE:            |        |
| SCALE:             | 1:1   | SHEET            | 2 OF 2 |
| DRAWING NUMBER     |       | ISSUE            |        |