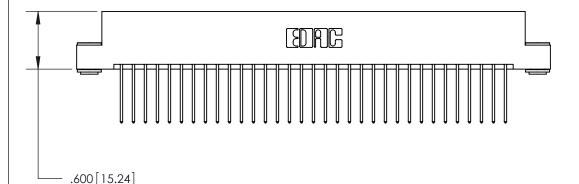

## 846/896 SERIES HIGH TEMP CARD EDGE CONNECTOR CONTACT CODE 555,556,558,559,560 DIMENSIONS

YOUR CONNECTION TO QUALITY & SERVICE

**EDAC INC** TORONTO, ONTARIO CANADA

THESE DRAWINGS AND SPECIFICATIONS ARE THE PROPERTY OF EDAC INC.,AND SHALL NOT BE REPRODUCED, OR COPIED OR USED AS THE BASIS FOR THE MANUFACTURE OR SALE OF APPARATUS WITHOUT WRITTEN PERMISSION.

**Outside Tails** 

|  | ACAD REFERENCE NO. |       | 846-ENG-MASTER   |        |
|--|--------------------|-------|------------------|--------|
|  | DRAWN:             | J.LEE | DATE: APR. 22/09 |        |
|  | CHECKED:           |       | DATE:            |        |
|  | SCALE:             | 1:1   | SHEET            | 2 OF 2 |
|  | DRAWING NUMBER     |       | ISSUE            |        |

846-ENG-MASTER