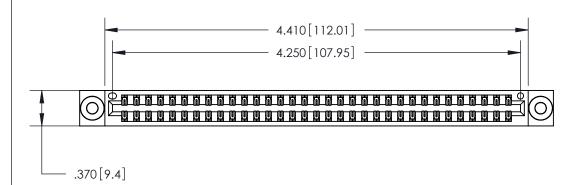

YOUR CONNECTION TO QUALITY & SERVICE

**EDAC INC** TORONTO, ONTARIO CANADA

PART NUMBER: 846-066-540-203

846/896 SERIES HIGH TEMP CARD EDGE CONNECTOR

THESE DRAWINGS AND SPECIFICATIONS ARE THE PROPERTY OF EDAC INC., AND SHALL NOT BE REPRODUCED, OR COPIED OR USED AS THE BASIS FOR THE MANUFACTURE OR SALE OF APPARATUS WITHOUT WRITTEN PERMISSION.

|  | ACAD REFERENCE NO. | 846-ENG-MASTER   |  |
|--|--------------------|------------------|--|
|  | DRAWN: J.LEE       | DATE: APR. 22/09 |  |
|  | CHECKED:           | DATE:            |  |
|  | SCALE: 1:1         | SHEET 1 OF 2     |  |
|  | DRAWING NUMBER     | ISSUE            |  |
|  | 846-ENG-MASTER     | 1                |  |