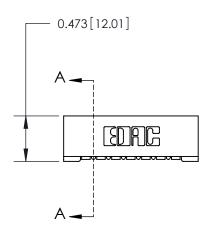

## **Contact Detail**

90 Degree Bend (Code 501 Contacts)

.156 [3.96] Contact Spacing x .200 [5.08] Row Spacing

**See Accompanying Page for:** 

**Contact Bend Details** 

**SECTION A-A** 

.175 [4.45] Point of Contact (Measured from bottom of Card Slot) Card Slot Accepts .054 [1.37]

to .070 [1.78] Thick P.C. Board

| 807/857 Series High Temp Card Edge Connector |
|----------------------------------------------|
| Part Number: 857-007-454-101                 |

YOUR CONNECTION TO QUALITY & SERVICE