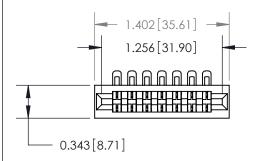

## **Contact Detail**

90 Degree Bend (Code 501 Contacts)

.156 [3.96] Contact Spacing x .200 [5.08] Row Spacing

**See Accompanying Page for:** 

**Contact Bend Details** 

**SECTION A-A** 

.175 [4.45] Point of Contact (Measured from bottom of Card Slot) Card Slot Accepts .054 [1.37]

to .070 [1.78] Thick P.C. Board

| 807/857 Series High Temp Card Edge Connector |
|----------------------------------------------|
| Part Number: 857-007-454-101                 |

YOUR CONNECTION TO QUALITY & SERVICE