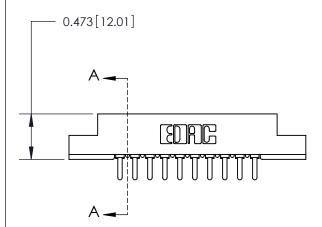

## **Contact Detail**

PC Tail .046x.014(1.17x0.36) - Tail LG=.213(5.41)

.156 [3.96] Contact Spacing x .200 [5.08] Row Spacing

**See Accompanying Page for:** 

**Contact Bend Details** 

**SECTION A-A** 

.175 [4.45] Point of Contact (Measured from bottom of Card Slot) Card Slot Accepts .054 [1.37] to .070 [1.78] Thick P.C. Board