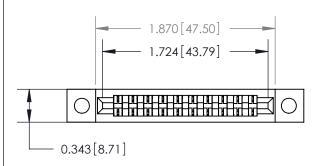

**Mounting Option** 

.128 (3.25) Dia. Mounting Holes

## **Contact Detail**

PC Tail .046x.014(1.17x0.36) - Tail LG=.213(5.41)

.156 [3.96] Contact Spacing x .200 [5.08] Row Spacing

**See Accompanying Page for:** 

**Contact Bend Details** 

**SECTION A-A** 

.175 [4.45] Point of Contact (Measured from bottom of Card Slot) Card Slot Accepts .054 [1.37] to .070 [1.78] Thick P.C. Board