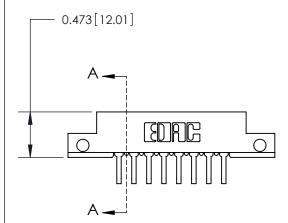

## **Mounting Option**

.128 (3.25) Dia. Side Mounting Holes

## **Contact Detail**

90 Degree Bend (Code 522 and 540 Contacts)

.156 [3.96] Contact Spacing x .200 [5.08] Row Spacing

**See Accompanying Page for:** 

**Contact Bend Details** 

**SECTION A-A** 

.095 [2.41] Point of Contact (Measured from bottom of Card Slot)