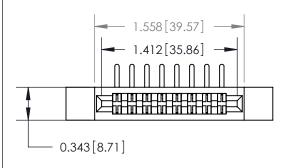

## **Contact Detail**

90 Degree Bend (Code 522 and 540 Contacts)

.156 [3.96] Contact Spacing x .200 [5.08] Row Spacing

**See Accompanying Page for:** 

**Contact Bend Details** 

**SECTION A-A** 

.095 [2.41] Point of Contact (Measured from bottom of Card Slot)

Card Slot Accepts .054 [1.37] to .070 [1.78] Thick P.C. Board

807/857 Series High Temp Card Edge Connector Part Number: 857-016-558-212

YOUR CONNECTION TO QUALITY & SERVICE

| ACAD REFERENCE NO. 807 ENG MASTER |                  |
|-----------------------------------|------------------|
| DRAWN: J.LEE                      | DATE: AUG. 11/09 |
| CHECKED:                          | DATE:            |
| SCALE: NTS                        | SHEET 1 OF 2     |
| DRAWING NUMBER                    | ISSUE            |