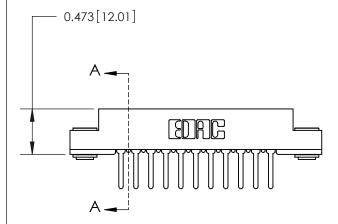

## **Contact Detail**

PC Tail .046x.013(1.17x0.33) - Tail LG=.358(9.09)

.156 [3.96] Contact Spacing x .200 [5.08] Row Spacing

**SECTION A-A** 

.095 [2.41] Point of Contact (Measured from bottom of Card Slot)