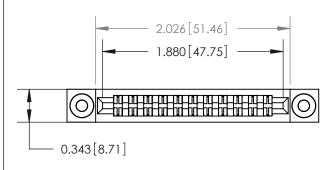

## **Contact Detail**

PC Tail .046x.013(1.17x0.33) - Tail LG=.358(9.09)

.156 [3.96] Contact Spacing x .200 [5.08] Row Spacing

**SECTION A-A** 

.095 [2.41] Point of Contact (Measured from bottom of Card Slot)