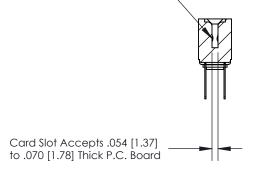

## **Contact Detail**

PC Tail .046x.013(1.17x0.33) - Tail LG=.358(9.09)

.156 [3.96] Contact Spacing x .200 [5.08] Row Spacing

**SECTION A-A** 

.095 [2.41] Point of Contact (Measured from bottom of Card Slot)