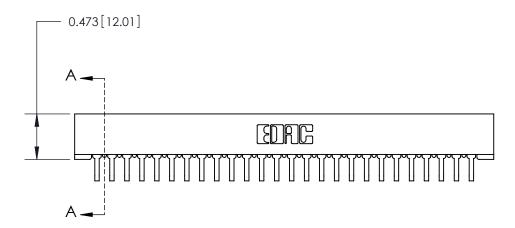

## **Contact Detail**

90 Degree Bend (Code 522 and 540 Contacts)

.156 [3.96] Contact Spacing x .200 [5.08] Row Spacing

**SECTION A-A** 

.095 [2.41] Point of Contact (Measured from bottom of Card Slot)

**See Accompanying Page for:** 