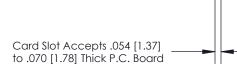

## **Contact Detail**

90 Degree Bend (Code 522 and 540 Contacts)

.156 [3.96] Contact Spacing x .200 [5.08] Row Spacing

**SECTION A-A** 

.095 [2.41] Point of Contact (Measured from bottom of Card Slot)

**See Accompanying Page for:** 