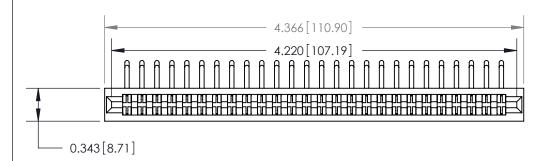

## **Contact Detail**

90 Degree Bend (Code 522 and 540 Contacts)

.156 [3.96] Contact Spacing x .200 [5.08] Row Spacing

**SECTION A-A** 

.095 [2.41] Point of Contact (Measured from bottom of Card Slot)

**See Accompanying Page for:** 