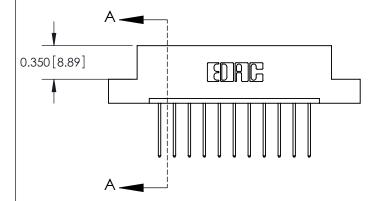

**Mounting Option** 

02-.128 (3.25) Dia. Mounting Holes

## **Contact Detail**

540-Wire Wrap .025 Sq.(0.64 Sq.) - Tail LG=.560(14.22) .156 [3.96] Contact Spacing x .200 [5.08] Row Spacing





**See Accompanying Pages for:** 

**Contact Bend Details** 

THIS IS A C.A.D. GENERATED DRAWING DO NOT MAKE MANUAL REVISIONS TO MASTER.



ISSUE NUMBER

ORIGINAL

|                                | 0.330 [8.38]<br>Card Slot |
|--------------------------------|---------------------------|
| .160 [4.06] Point of Contact—— |                           |
|                                |                           |
|                                |                           |
|                                | SECTION A-A               |

837/887 Series High Temp Card Edge Connector Part Number: 887-011-540-102



**EDAC INC** TORONTO, ONTARIO CANADA

THESE DRAWINGS AND SPECIFICATIONS ARE THE PROPERTY OF EDAC INC.,AND SHALL NOT BE REPRODUCED,OR COPIED OR USED AS THE BASIS FOR THE MANUFACTUR