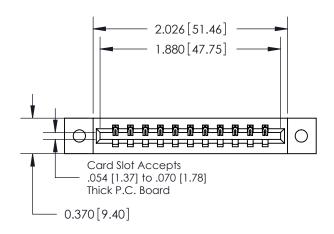

ISSUE NUMBER

ORIGINAL

|                                | 0.330 [8.38]<br>Card Slot |
|--------------------------------|---------------------------|
| .160 [4.06] Point of Contact—— |                           |
|                                |                           |
|                                |                           |
|                                | SECTION A-A               |