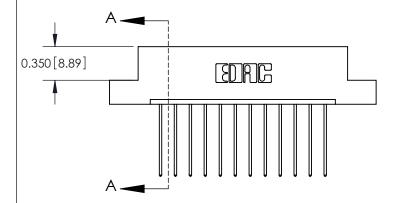

ISSUE NUMBER

ORIGINAL

1

|                     | 837/887 Series High Temp Card Edge Connector                                                                                                                                                                                                                             |                                  | ACAD REFERENCE | NO. 837 EN       | 837 ENG MASTER |  |
|---------------------|--------------------------------------------------------------------------------------------------------------------------------------------------------------------------------------------------------------------------------------------------------------------------|----------------------------------|----------------|------------------|----------------|--|
| Contact Bend Detail |                                                                                                                                                                                                                                                                          | DRAWN: J.LEE                     | DATE: OC       | DATE: OCT. 06/09 |                |  |
|                     | Confact Bend Defail                                                                                                                                                                                                                                                      |                                  | CHECKED:       | DATE:            | DATE:          |  |
|                     | EDAC INC TORONTO, ONTARIO CANADA YOUR CONNECTION TO QUALITY & SERVICE  THESE DRAWINGS AND SPECIFICATIONS ARE THE PROPERTY OF EDAC INC., AND SHALL NOT BE REPRODUCED, OR COPIED OR USED AS THE BASIS FOR THE MANUFACTURE OR SALE OF APPARATUS WITHOUT WRITTEN PERMISSION. |                                  | SCALE: NTS     | SHEET            | 2 <b>OF</b> 2  |  |
|                     |                                                                                                                                                                                                                                                                          | DRAWING NUMBER                   |                | ISSUE            |                |  |
|                     |                                                                                                                                                                                                                                                                          | MANUFACTURE OR SALE OF APPARATUS | 837 Assembly   |                  | 1              |  |