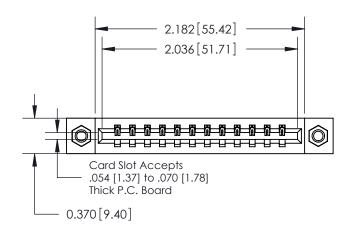

## **Contact Detail**

541-Wire Wrap .025 Sq.(0.64 Sq.) - Tail LG=.750(19.05) .156 [3.96] Contact Spacing x .200 [5.08] Row Spacing

**See Accompanying Pages for: Contact Bend Details** 

THIS IS A C.A.D. GENERATED DRAWING DO NOT MAKE MANUAL REVISIONS TO MASTER.

ISSUE NUMBER ORIGINAL

|                              | 0.330 [8.38]<br>Card Slot |
|------------------------------|---------------------------|
| .160 [4.06] Point of Contact | RHO -                     |
|                              |                           |
|                              |                           |
|                              | Ų                         |
|                              | SECTION A-A               |

837/887 Series High Temp Card Edge Connector Part Number: 887-012-541-107

YOUR CONNECTION TO QUALITY & SERVICE

**EDAC INC** TORONTO, ONTARIO CANADA

THESE DRAWINGS AND SPECIFICATIONS ARE THE PROPERTY OF EDAC INC.,AND SHALL NOT BE REPRODUCED, OR COPIED OR USED AS THE BASIS FOR THE MANUFACTURE OR SALE OF APPARATUS WITHOUT WRITTEN PERMISSION.