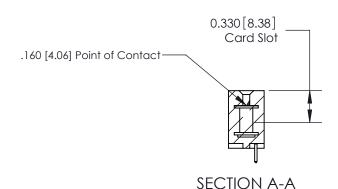

## **Contact Detail**

521-P.C. Tail .025 Sq.(0.64 Sq.) - Tail LG=.150(3.81) .156 [3.96] Contact Spacing x .200 [5.08] Row Spacing

2.494[63.35]
2.348[59.64]

Card Slot Accepts
.054 [1.37] to .070 [1.78]
Thick P.C. Board