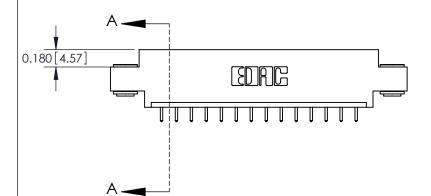

0.370 [9.40]

THIS IS A C.A.D. GENERATED DRAWING DO NOT MAKE MANUAL REVISIONS TO MASTER.

ISSUE NUMBER

ORIGINAL

837/887 Series High Temp Card Edge Connector Part Number: 887-014-521-603

See Accompanying Pages for:

Contact Bend Details

EDAC INC
TORONTO, ONTARIO
CANADA
YOUR CONNECTION TO QUALITY & SERVICE

THESE DRAWINGS AND SPECIFICATIONS ARE THE PROPERTY OF EDAC INC., AND SHALL NOT BE REPRODUCED, OR COPIED OR USED AS THE BASIS FOR THE MANUFACTURE OR SALE OF APPARATUS WITHOUT WRITTEN PERMISSION.