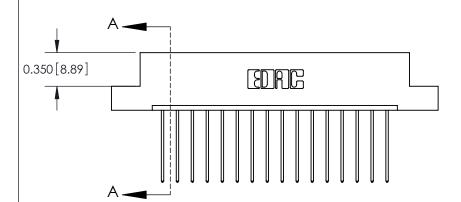

**Mounting Option** 

08-#4-40 Unified Threaded Inserts

## **Contact Detail**

541-Wire Wrap .025 Sq.(0.64 Sq.) - Tail LG=.750(19.05) .156 [3.96] Contact Spacing x .200 [5.08] Row Spacing

> 2.806 [71.27] 2.660[67.56] -Card Slot Accepts .054 [1.37] to .070 [1.78] Thick P.C. Board 0.370 [9.40]