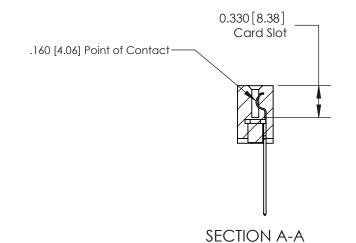

## **Contact Detail**

541-Wire Wrap .025 Sq.(0.64 Sq.) - Tail LG=.750(19.05) .156 [3.96] Contact Spacing x .200 [5.08] Row Spacing

> 2.806 [71.27] 2.660[67.56] -Card Slot Accepts .054 [1.37] to .070 [1.78] Thick P.C. Board 0.370 [9.40]