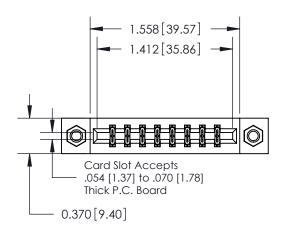

## **Mounting Option**

07-M3-0.5 Metric Threaded Inserts

ISSUE NUMBER

ORIGINAL

837/887 Series High Temp Card Edge Connector Part Number: 887-016-544-207

**EDAC INC** TORONTO, ONTARIO CANADA

THESE DRAWINGS AND SPECIFICATIONS ARE THE PROPERTY OF EDAC INC.,AND SHALL NOT BE REPRODUCED, OR COPIED OR USED AS THE BASIS FOR THE MANUFACTURE OR SALE OF APPARATUS WITHOUT WRITTEN PERMISSION.