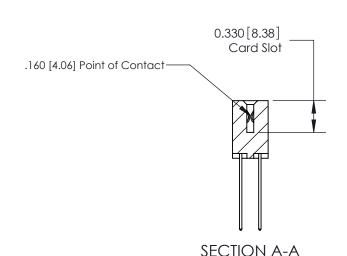

ISSUE NUMBER

ORIGINAL

1

|                     | 837/887 Series High Temp Card Edge Connector |                                                                                                                                   | ACAD REFERENCE | NO. 837 EN       | 837 ENG MASTER |  |
|---------------------|----------------------------------------------|-----------------------------------------------------------------------------------------------------------------------------------|----------------|------------------|----------------|--|
| Contact Bend Detail |                                              | DRAWN: J.LEE                                                                                                                      | DATE: OC       | DATE: OCT. 06/09 |                |  |
|                     | Confider Bend Defall                         |                                                                                                                                   | CHECKED:       | DATE:            | DATE:          |  |
|                     | EDAC INC                                     | ARE THE PROPERTY OF EDAC INC.,AND SHALL NOT BE REPRODUCED,OR COPIED OR USED AS THE BASIS FOR THE MANUFACTURE OR SALE OF APPARATUS | SCALE: NTS     | SHEET            | 2 <b>OF</b> 2  |  |
|                     | TORONTO, ONTARIO                             |                                                                                                                                   | DRAWING NUMBER |                  | ISSUE          |  |
|                     | YOUR CONNECTION TO QUALITY & SERVICE         |                                                                                                                                   | 837 Assembly   |                  | 1              |  |