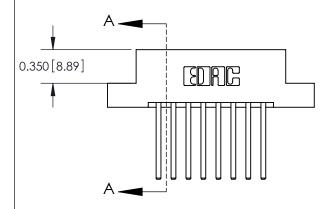

## **Contact Detail**

544-Wire Wrap .050x.025(1.27x0.64) - Tail LG=.750(19.05) .156 [3.96] Contact Spacing x .200 [5.08] Row Spacing

**See Accompanying Pages for:** 

**Contact Bend Details** 

THIS IS A C.A.D. GENERATED DRAWING DO NOT MAKE MANUAL REVISIONS TO MASTER.