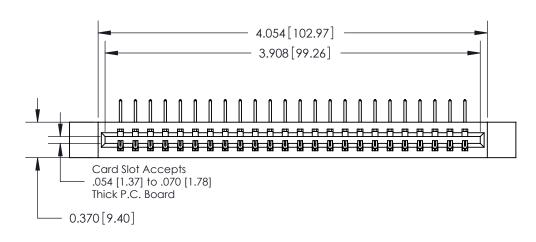

**See Accompanying Pages for:** 

**Contact Bend Details** 

837/887 Series High Temp Card Edge Connector Part Number: 887-024-558-612

YOUR CONNECTION TO QUALITY & SERVICE

**EDAC INC** TORONTO, ONTARIO CANADA