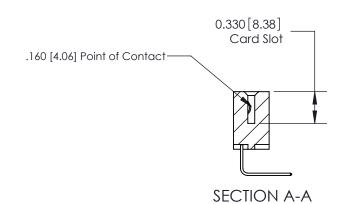

## **Contact Detail**

558-90 Degree Bend (Code 541 Contacts)

.156 [3.96] Contact Spacing x .200 [5.08] Row Spacing

THIS IS A C.A.D. GENERATED DRAWING DO NOT MAKE MANUAL REVISIONS TO MASTER.

ISSUE NUMBER

ORIGINAL