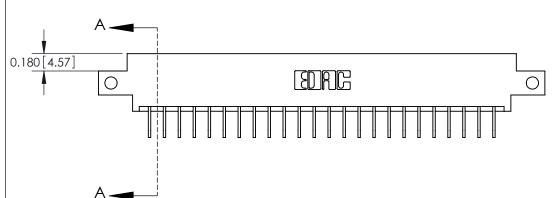

**Mounting Option** 

12-.128 (3.25) Dia. Side Mounting Holes

## **Contact Detail**

558-90 Degree Bend (Code 541 Contacts)

.156 [3.96] Contact Spacing x .200 [5.08] Row Spacing

THIS IS A C.A.D. GENERATED DRAWING DO NOT MAKE MANUAL REVISIONS TO MASTER.



ISSUE NUMBER

ORIGINAL







**See Accompanying Pages for:** 

**Contact Bend Details** 

837/887 Series High Temp Card Edge Connector Part Number: 887-024-558-612

YOUR CONNECTION TO QUALITY & SERVICE

**EDAC INC** TORONTO, ONTARIO CANADA

THESE DRAWINGS AND SPECIFICATIONS ARE THE PROPERTY OF EDAC INC.,AND SHALL NOT BE REPRODUCED, OR COPIED OR USED AS THE BASIS FOR THE MANUFACTURE OR SALE OF APPARATUS WITHOUT WRITTEN PERMISSION.

| ACAD REFERENCE NO. | 837 ENG MASTER   |  |  |
|--------------------|------------------|--|--|
| DRAWN: J.LEE       | DATE: OCT. 06/09 |  |  |
| CHECKED:           | DATE:            |  |  |
| SCALE: NTS         | SHEET 1 OF 2     |  |  |
| DRAWING NUMBER     | ISSUE            |  |  |
| 837 Assembly       | 1                |  |  |



ISSUE NUMBER

ORIGINAL

1



|