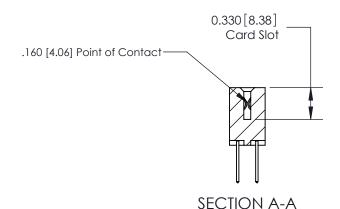

## **Contact Detail**

523-P.C. Tail .025 Sq.(0.64 Sq.) - Tail LG=.390(9.91) .156 [3.96] Contact Spacing x .200 [5.08] Row Spacing

> 2.494[63.35] -2.348[59.64] -Card Slot Accepts .054 [1.37] to .070 [1.78] Thick P.C. Board 0.370 [9.40]