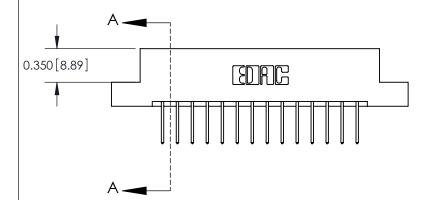

**Mounting Option** 

04-.156 (3.96) Dia. Mounting Holes

THIS IS A C.A.D. GENERATED DRAWING DO NOT MAKE MANUAL REVISIONS TO MASTER.

ISSUE NUMBER ORIGINAL

837/887 Series High Temp Card Edge Connector Part Number: 887-028-523-204

YOUR CONNECTION TO QUALITY & SERVICE