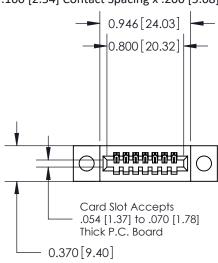

**Mounting Option** 

04-.156 (3.96) Dia. Mounting Holes

**Contact Detail** 

523-P.C. Tail .025 Sq.(0.64 Sq.) - Tail LG=.400(10.16) .100 [2.54] Contact Spacing x .200 [5.08] Row Spacing

**See Accompanying Pages for:** 

- **Contact Bend Details**
- **Mounting Options**

.240 [6.10] Point of Contact-

842/892 Series High Temp Card Edge Connector Part Number: 892-007-523-104

YOUR CONNECTION TO QUALITY & SERVICE

842 ENG MASTER J.LEE DATE: OCT. 06/09 SHEET 1 OF 3