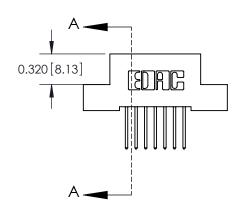

842 Assembly

THIS IS A C.A.D. GENERATED DRAWING DO NOT MAKE MANUAL REVISIONS TO MASTER

ORIGINAL (1)

| 842/892 Series High Temp Card Edge Connector<br>Contact Bend Detail |                                                                                                 | ACAD REFERENCE NO. 842 ENG MASTER |             |                  |        |
|---------------------------------------------------------------------|-------------------------------------------------------------------------------------------------|-----------------------------------|-------------|------------------|--------|
|                                                                     |                                                                                                 | DRAWN:                            | J.LEE       | DATE: OCT. 06/09 |        |
|                                                                     |                                                                                                 | CHECKED:                          |             | DATE:            |        |
| EDAC INC                                                            | THESE DRAWINGS AND SPECIFICATIONS ARE THE PROPERTY OF EDAC INCAND                               | SCALE:                            | NTS         | SHEET :          | 2 OF 3 |
| TORONTO, ONTARIO                                                    | SHALL NOT BE REPRODUCED,OR COPIED OR USED AS THE BASIS FOR THE MANUFACTURE OR SALE OF APPARATUS | DRAWING                           | NUMBER      |                  | ISSUE  |
| YOUR CONNECTION TO QUALITY & SERVICE                                |                                                                                                 | 8                                 | 42 Assembly |                  | 1      |