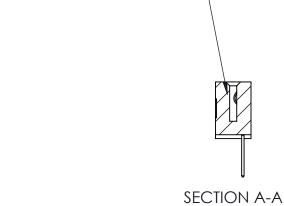

842 Assembly

THIS IS A C.A.D. GENERATED DRAWING DO NOT MAKE MANUAL REVISIONS TO MASTER

ORIGINAL (1)

| 842/892 Series High Temp Card Edge Connector<br>Contact Bend Detail |                                                                                                 | ACAD REFERENCE NO. 842 ENG MASTER |             |                  |        |
|---------------------------------------------------------------------|-------------------------------------------------------------------------------------------------|-----------------------------------|-------------|------------------|--------|
|                                                                     |                                                                                                 | DRAWN:                            | J.LEE       | DATE: OCT. 06/09 |        |
|                                                                     |                                                                                                 | CHECKED:                          |             | DATE:            |        |
| EDAC INC                                                            | THESE DRAWINGS AND SPECIFICATIONS ARE THE PROPERTY OF EDAC INCAND                               | SCALE:                            | NTS         | SHEET :          | 2 OF 3 |
| TORONTO, ONTARIO                                                    | SHALL NOT BE REPRODUCED,OR COPIED OR USED AS THE BASIS FOR THE MANUFACTURE OR SALE OF APPARATUS | DRAWING                           | NUMBER      |                  | ISSUE  |
| YOUR CONNECTION TO QUALITY & SERVICE                                |                                                                                                 | 8                                 | 42 Assembly |                  | 1      |