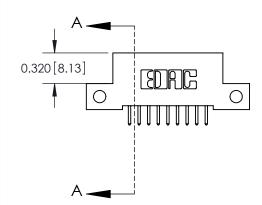

**Mounting Option** 

12-.128 (3.25) Dia. Side Mounting Holes

## **Contact Detail**

521-P.C. Tail .025 Sq.(0.64 Sq.) - Tail LG=.160(4.06) .100 [2.54] Contact Spacing x .200 [5.08] Row Spacing





**See Accompanying Pages for:** 

- **Contact Bend Details**
- **Mounting Options**



.240 [6.10] Point of Contact-



YOUR CONNECTION TO QUALITY & SERVICE

842 ENG MASTER J.LEE DATE: OCT. 06/09 SHEET 1 OF 3

SECTION A-A

842 Assembly

THIS IS A C.A.D. GENERATED DRAWING DO NOT MAKE MANUAL REVISIONS TO MASTER

ORIGINAL (1)



| 842/892 Series High Temp Card Edge Connector<br>Contact Bend Detail |                                                                                                 | ACAD REFERENCE NO. 842 ENG MASTER |             |                  |        |
|---------------------------------------------------------------------|-------------------------------------------------------------------------------------------------|-----------------------------------|-------------|---