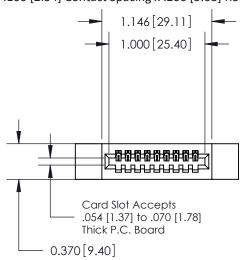

.240 [6.10] Point of Contact-

YOUR CONNECTION TO QUALITY & SERVICE

842 ENG MASTER J.LEE DATE: OCT. 06/09 SHEET 1 OF 3

SECTION A-A

842 Assembly

THIS IS A C.A.D. GENERATED DRAWING DO NOT MAKE MANUAL REVISIONS TO MASTER