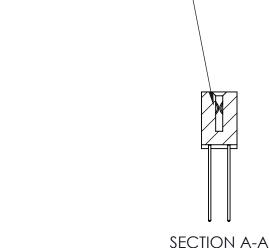

## **Contact Detail**

541-Wire Wrap .025 Sq.(0.64 Sq.) - Tail LG=.760(19.30) .100 [2.54] Contact Spacing x .200 [5.08] Row Spacing

J.LEE DATE: OCT. 06/09 SHEET 1 OF 3

842 Assembly

842 ENG MASTER

THIS IS A C.A.D. GENERATED DRAWING DO NOT MAKE MANUAL REVISIONS TO MASTER

ORIGINAL (1)

| 842/892 Series High Temp Card Edge Connector<br>Contact Bend Detail |                                                                                                 | ACAD REFERENCE NO. 842 ENG MASTER |             |                  |        |
|---------------------------------------------------------------------|-------------------------------------------------------------------------------------------------|-----------------------------------|-------------|------------------|--------|
|                                                                     |                                                                                                 | DRAWN:                            | J.LEE       | DATE: OCT. 06/09 |        |
|                                                                     |                                                                                                 | CHECKED:                          |             | DATE:            |        |
| EDAC INC                                                            | THESE DRAWINGS AND SPECIFICATIONS ARE THE PROPERTY OF EDAC INCAND                               | SCALE:                            | NTS         | SHEET :          | 2 OF 3 |
| TORONTO, ONTARIO                                                    | SHALL NOT BE REPRODUCED,OR COPIED OR USED AS THE BASIS FOR THE MANUFACTURE OR SALE OF APPARATUS | DRAWING                           | NUMBER      |                  | ISSUE  |
| YOUR CONNECTION TO QUALITY & SERVICE                                |                                                                                                 | 8                                 | 42 Assembly |                  | 1      |