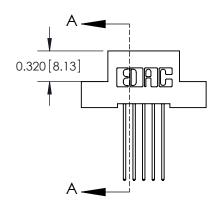

## **See Accompanying Pages for:**

- **Contact Bend Details**
- **Mounting Options**

.240 [6.10] Point of Contact-

842/892 Series High Temp Card Edge Connector Part Number: 892-010-541-204

YOUR CONNECTION TO QUALITY & SERVICE