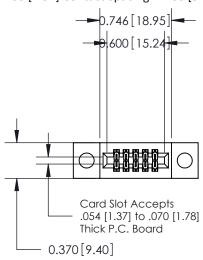

## **Mounting Option**

04-.156 (3.96) Dia. Mounting Holes

THIS IS A C.A.D. GENERATED DRAWING DO NOT MAKE MANUAL REVISIONS TO MASTER

ISSUE NUMBER

ORIGINAL

1

| 842/892 Series High Temp Card Edge Co<br>Mounting Options  | DRAWN: J.LEE DATE: OCT. 06/09  CHECKED: DATE: |
|------------------------------------------------------------|-----------------------------------------------|
| EDAC INC THESE DRAWINGS AND S ARE THE PROPERTY OF          |                                               |
|                                                            | DUCED,OR COPIED DRAWING NUMBER ISSUE          |
| YOUR CONNECTION TO QUALITY & SERVICE WITHOUT WRITTEN PERMI |                                               |