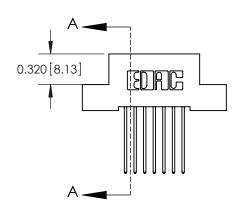

842 ENG MASTER

THIS IS A C.A.D. GENERATED DRAWING DO NOT MAKE MANUAL REVISIONS TO MASTER

ORIGINAL (1)

| 842/892 Series High Temp Card Edge Connector<br>Contact Bend Detail |                                                                   | ACAD REFERENCE NO. 842 ENG MASTER |             |          |          |
|---------------------------------------------------------------------|-------------------------------------------------------------------|-----------------------------------|-------------|----------|----------|
|                                                                     |                                                                   | DRAWN:                            | J.LEE       | DATE: OC | T. 06/09 |
|                                                                     |                                                                   | CHECKE                            | ):          | DATE:    |          |
| EDAC INC                                                            | THESE DRAWINGS AND SPECIFICATIONS ARE THE PROPERTY OF EDAC INCAND | SCALE:                            | NTS         | SHEET :  | 2 OF 3   |
| TORONTO, ONTARIO                                                    | SHALL NOT BE REPRODUCED, OR COPIE OR USED AS THE BASIS FOR THE    | DRAWING                           | NUMBER      |          | ISSUE    |
| YOUR CONNECTION TO QUALITY & SERVICE                                | MANUFACTURE OR SALE OF APPARATUS WITHOUT WRITTEN PERMISSION.      | 8                                 | 42 Assembly |          | 1        |