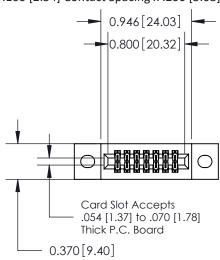

## **Contact Detail**

542-Wire Wrap .025 Sq.(0.64 Sq.) - Tail LG=.655(16.64) .100 [2.54] Contact Spacing x .200 [5.08] Row Spacing

**See Accompanying Pages for:** 

- **Contact Bend Details**
- **Mounting Options**

.240 [6.10] Point of Contact-

842/892 Series High Temp Card Edge Connector Part Number: 892-014-542-202

YOUR CONNECTION TO QUALITY & SERVICE

J.LEE DATE: OCT. 06/09 SHEET 1 OF 3

**SECTION A-A** 

842 Assembly